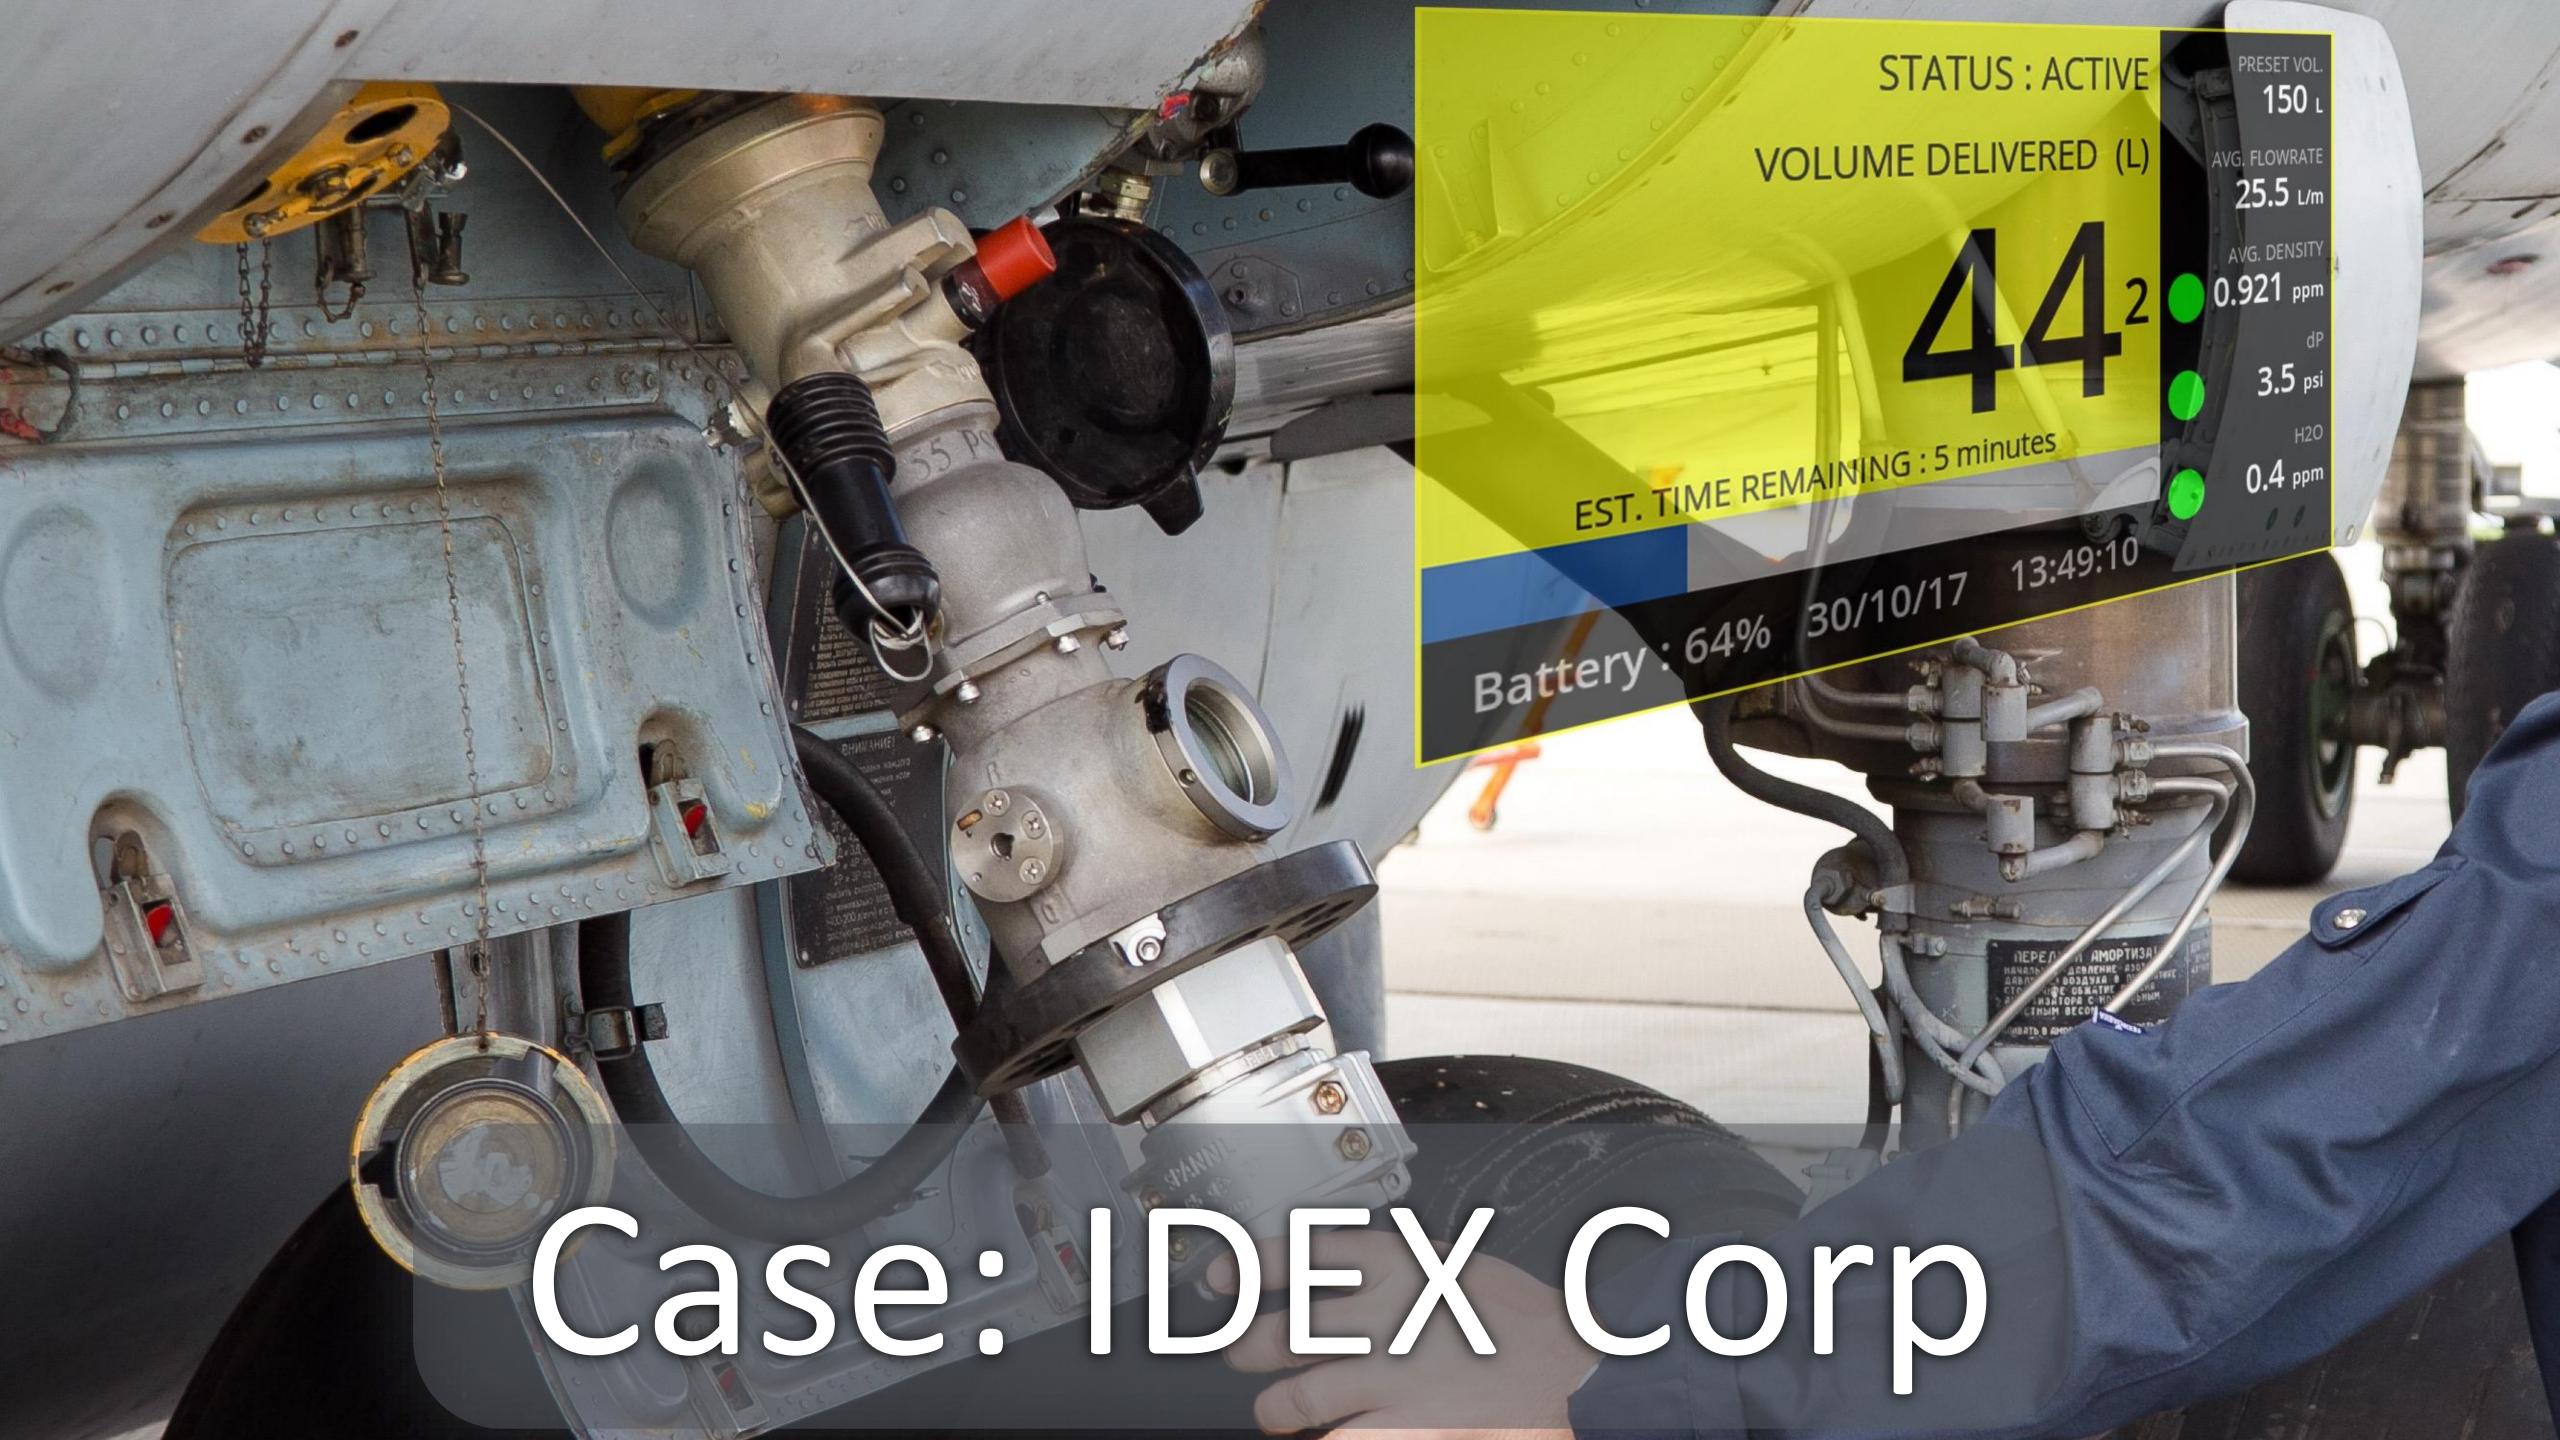

## Augumenta SmartPanel

Flexible and cost-efficient AR user interface

Control local and remote machines

Render data from sensors and IoT platforms

#### SmartPanel Benefits

UI always close to you: less walking around needed

Faster operations: UI only shows inputs relevant to you

Lower TCO: does not wear out, no need for service

Secure and private: unauthorized use not possible