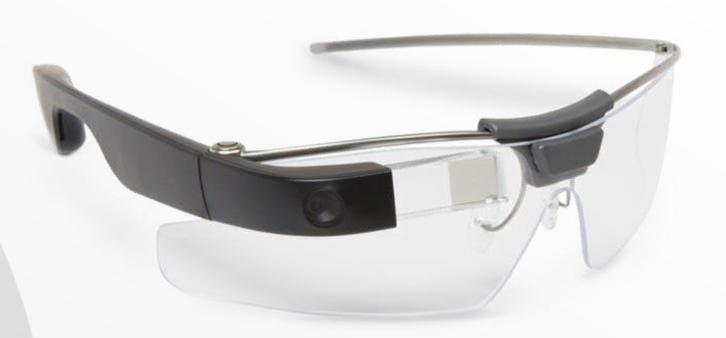

High performance in a rugged design

Google Glass EE 2

Lightweight and comfortable Waterproof

Microsoft Hololens 2

Senses the world around you (SLAM)