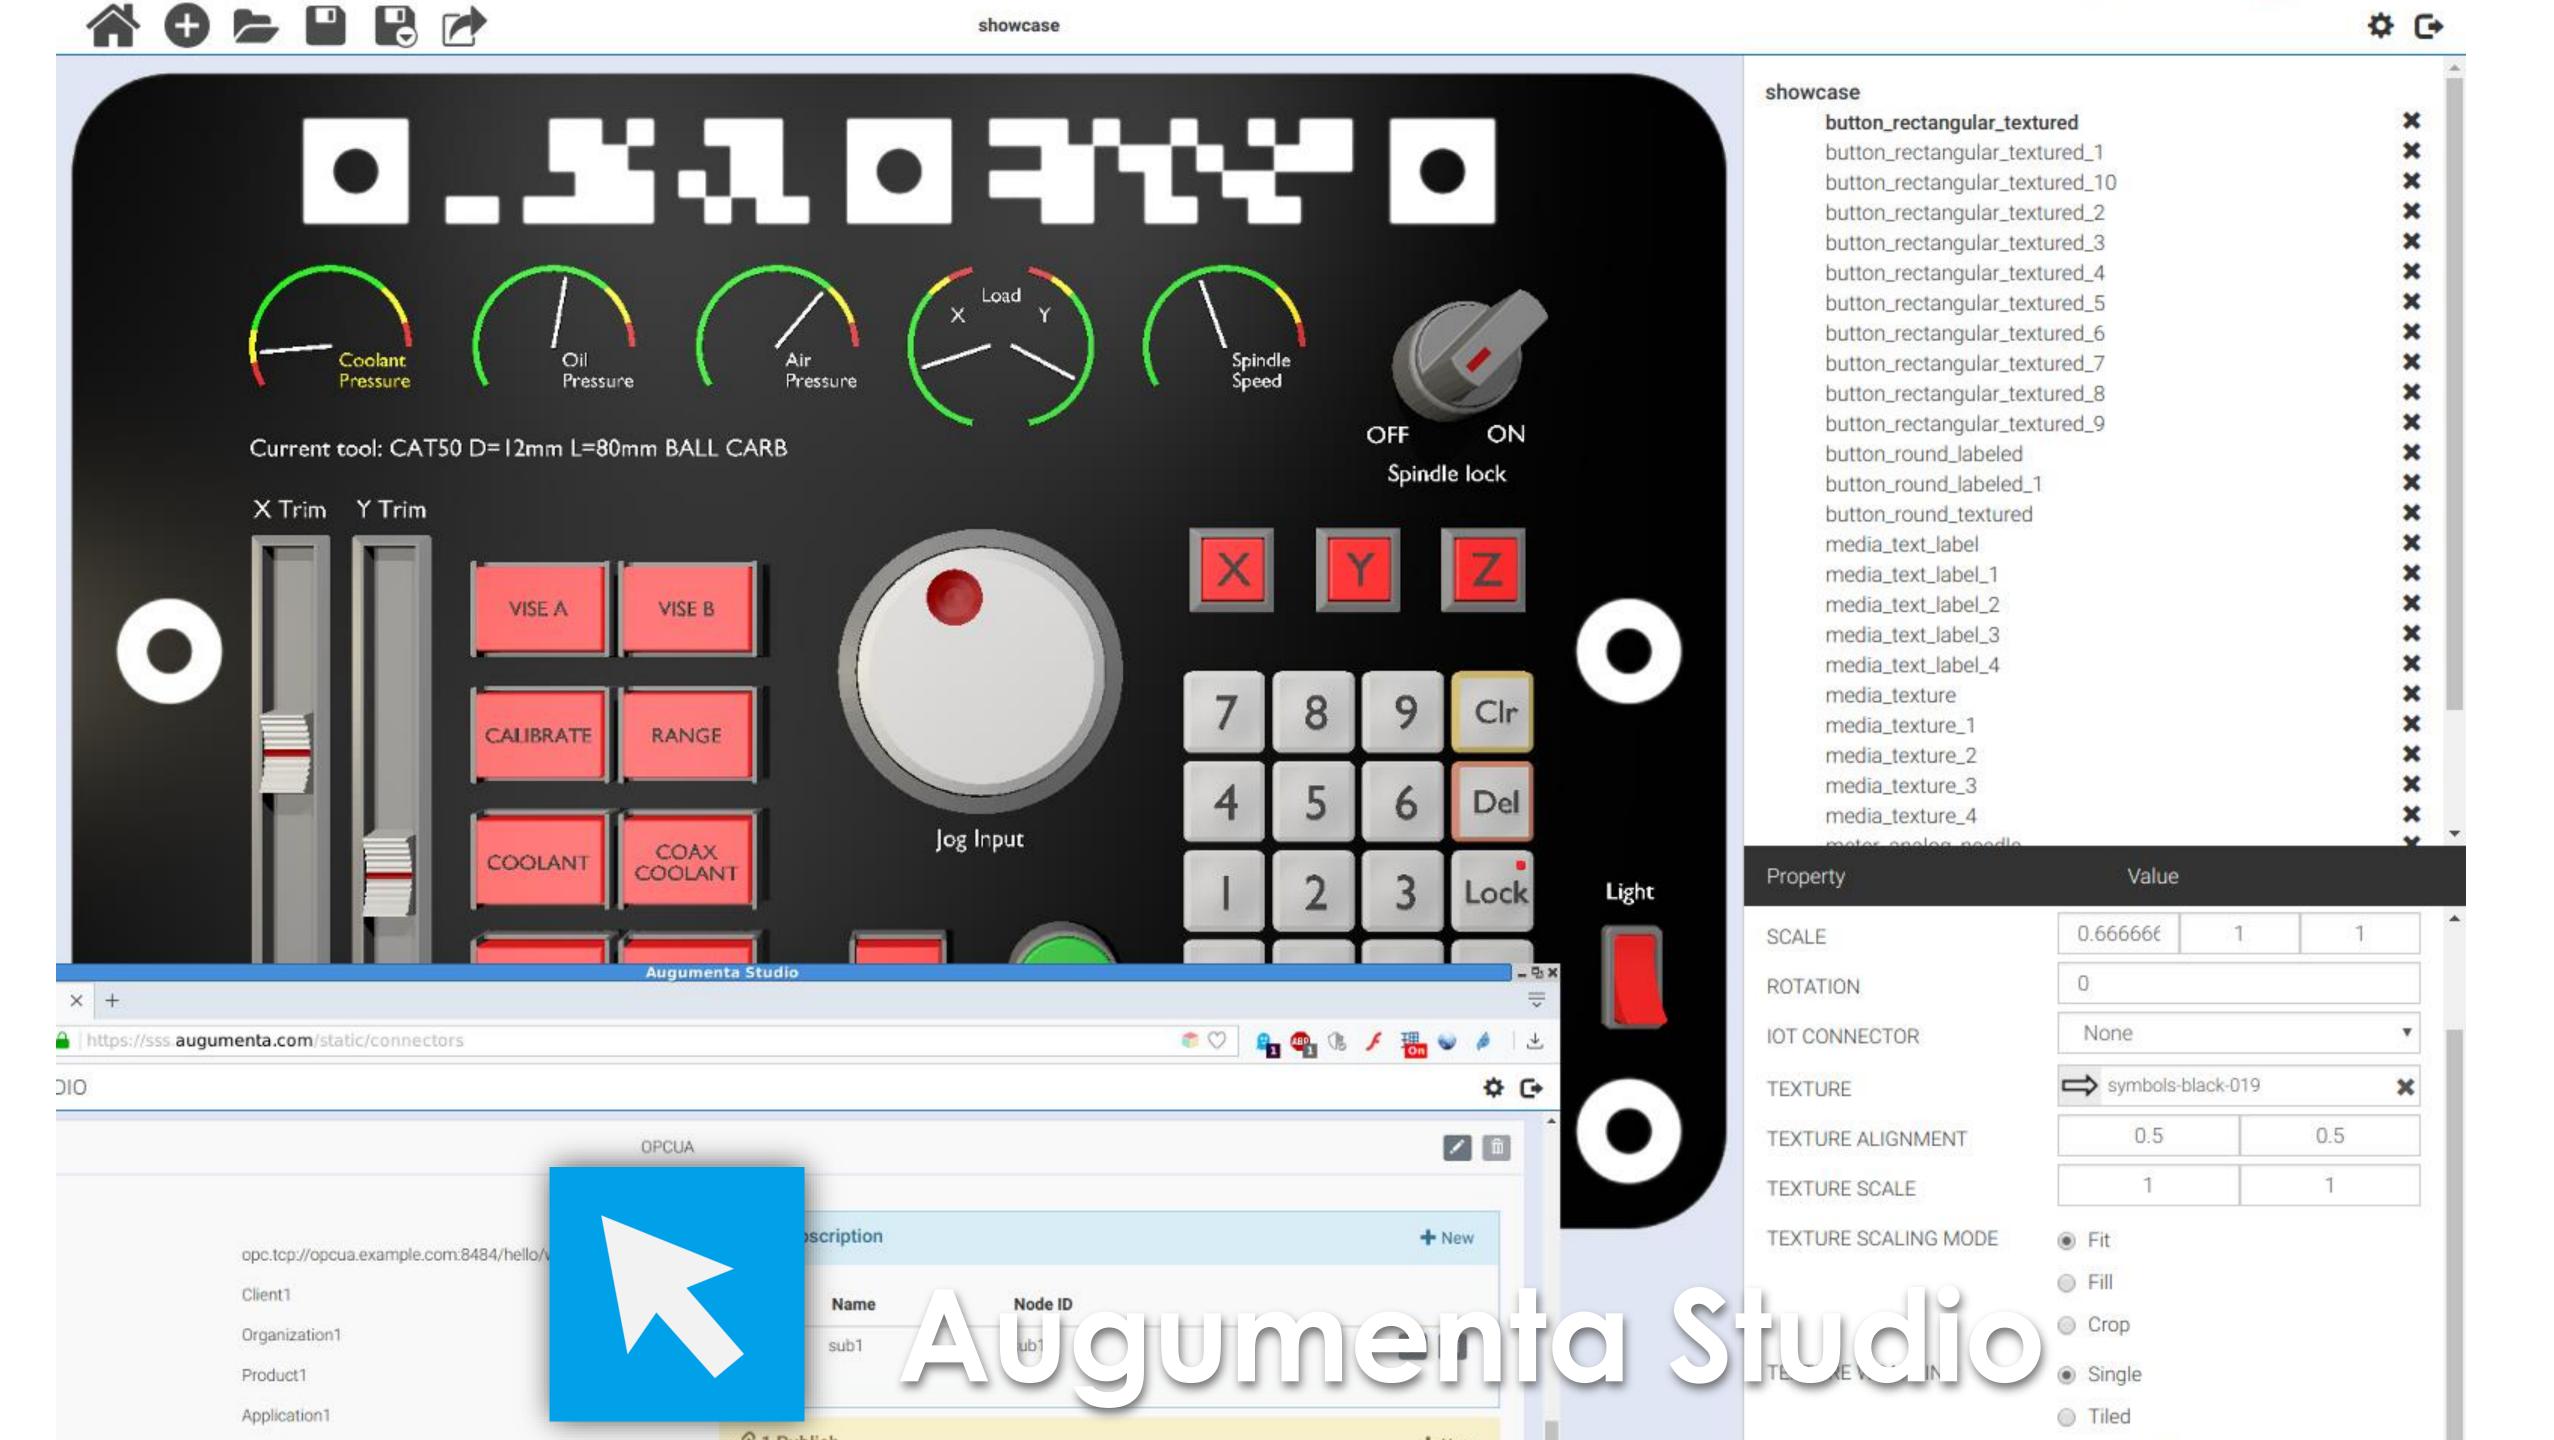

## Augumenta SmartPanel

Flexible and cost-efficient AR user interface

Control local and remote machines

Render data from sensors and IoT platforms

#### SmartPanel Benefits

UI always close to you: less walking around needed

Faster operations: UI only shows inputs relevant to you

Lower TCO: does not wear out, no need for service

Secure and private: unauthorized use not possible