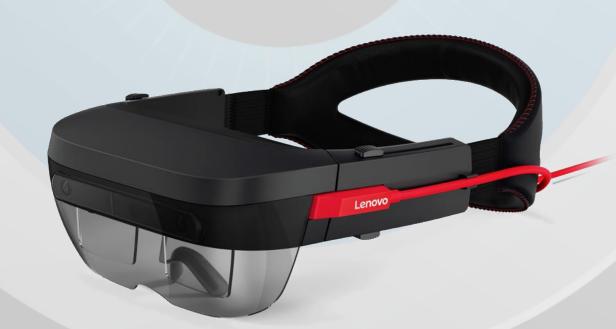

#### Smartglass Devices We Recommend

Realwear HMT-1

Robust design ATEX certified

Epson MOVERIO BT-350

Affordable binocular design

Vuzix M400

Integrates with helmets, safety glasses etc.

Lenovo ThinkReality A6

High performance in a rugged design

Google Glass EE 2

Lightweight and comfortable Waterproof

Microsoft Hololens 2

Senses the world around you (SLAM)