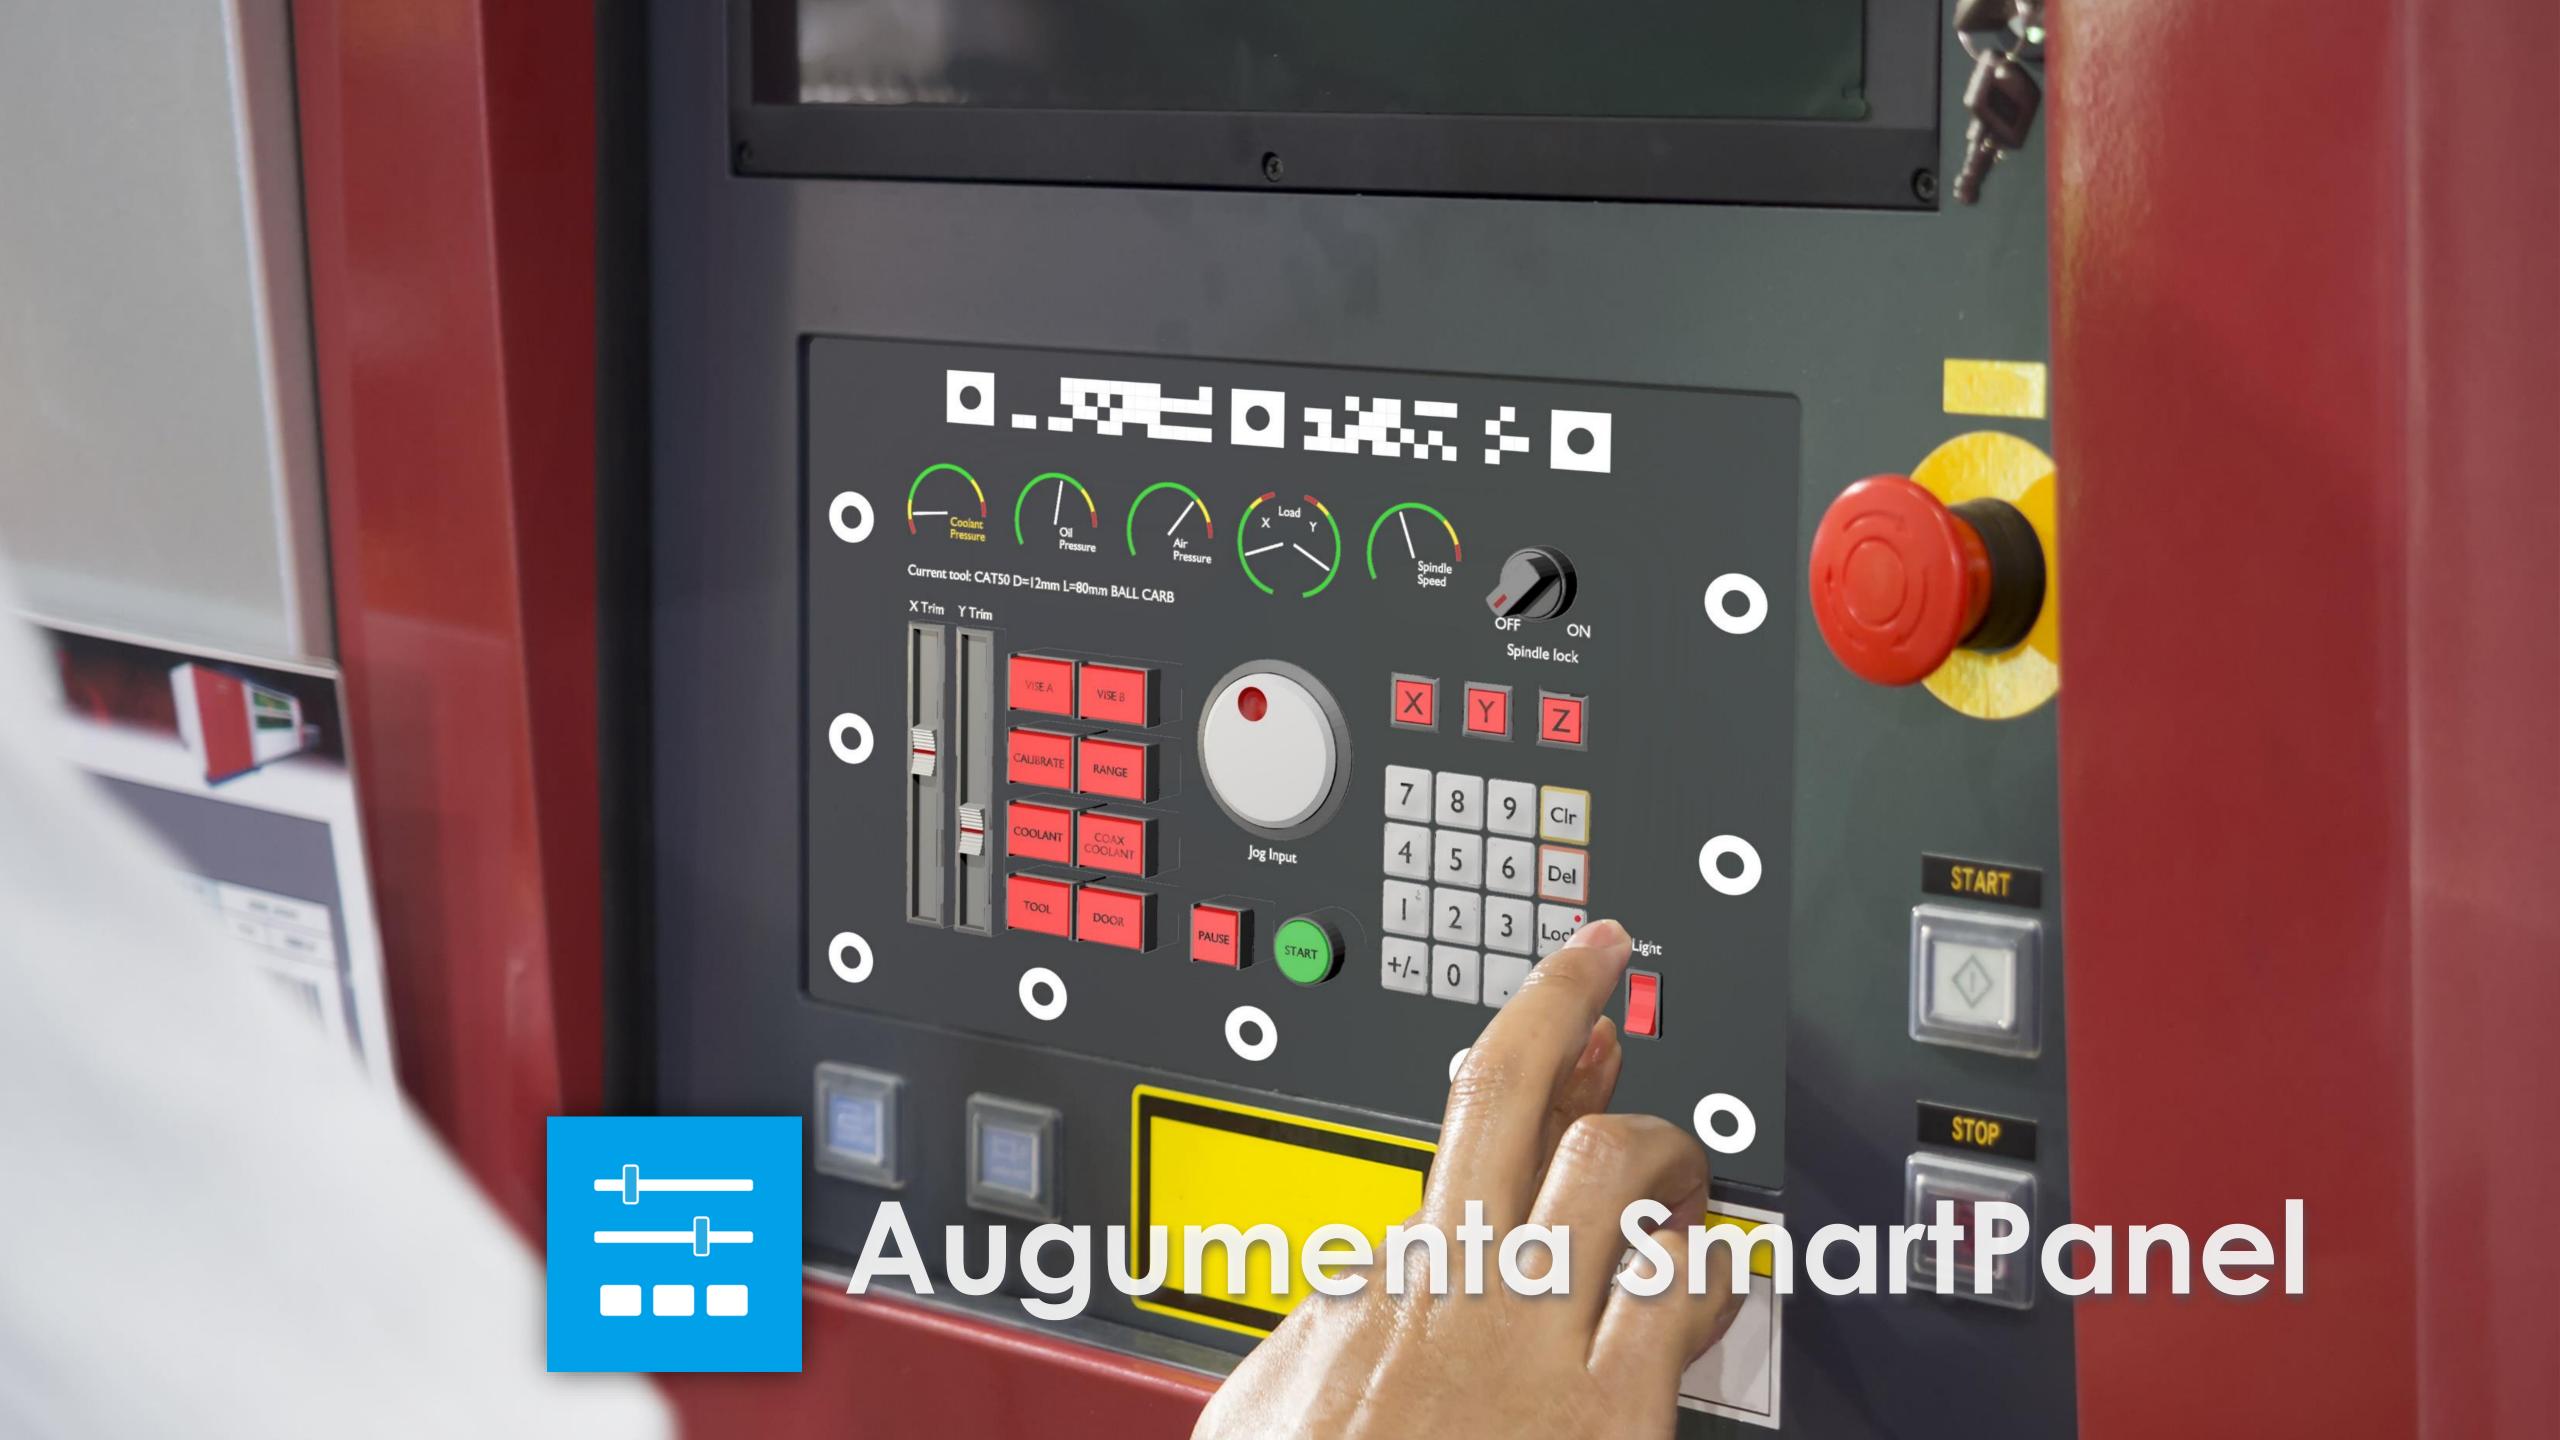

## Augumenta SmartPanel

Flexible and cost-efficient AR user interface

Control local and remote machines

Render data from sensors and IoT platforms

#### SmartPanel Benefits

UI always close to you: less walking around needed

Faster operations: UI only shows inputs relevant to you

Lower TCO: does not wear out, no need for service

Secure and private: unauthorized use not possible