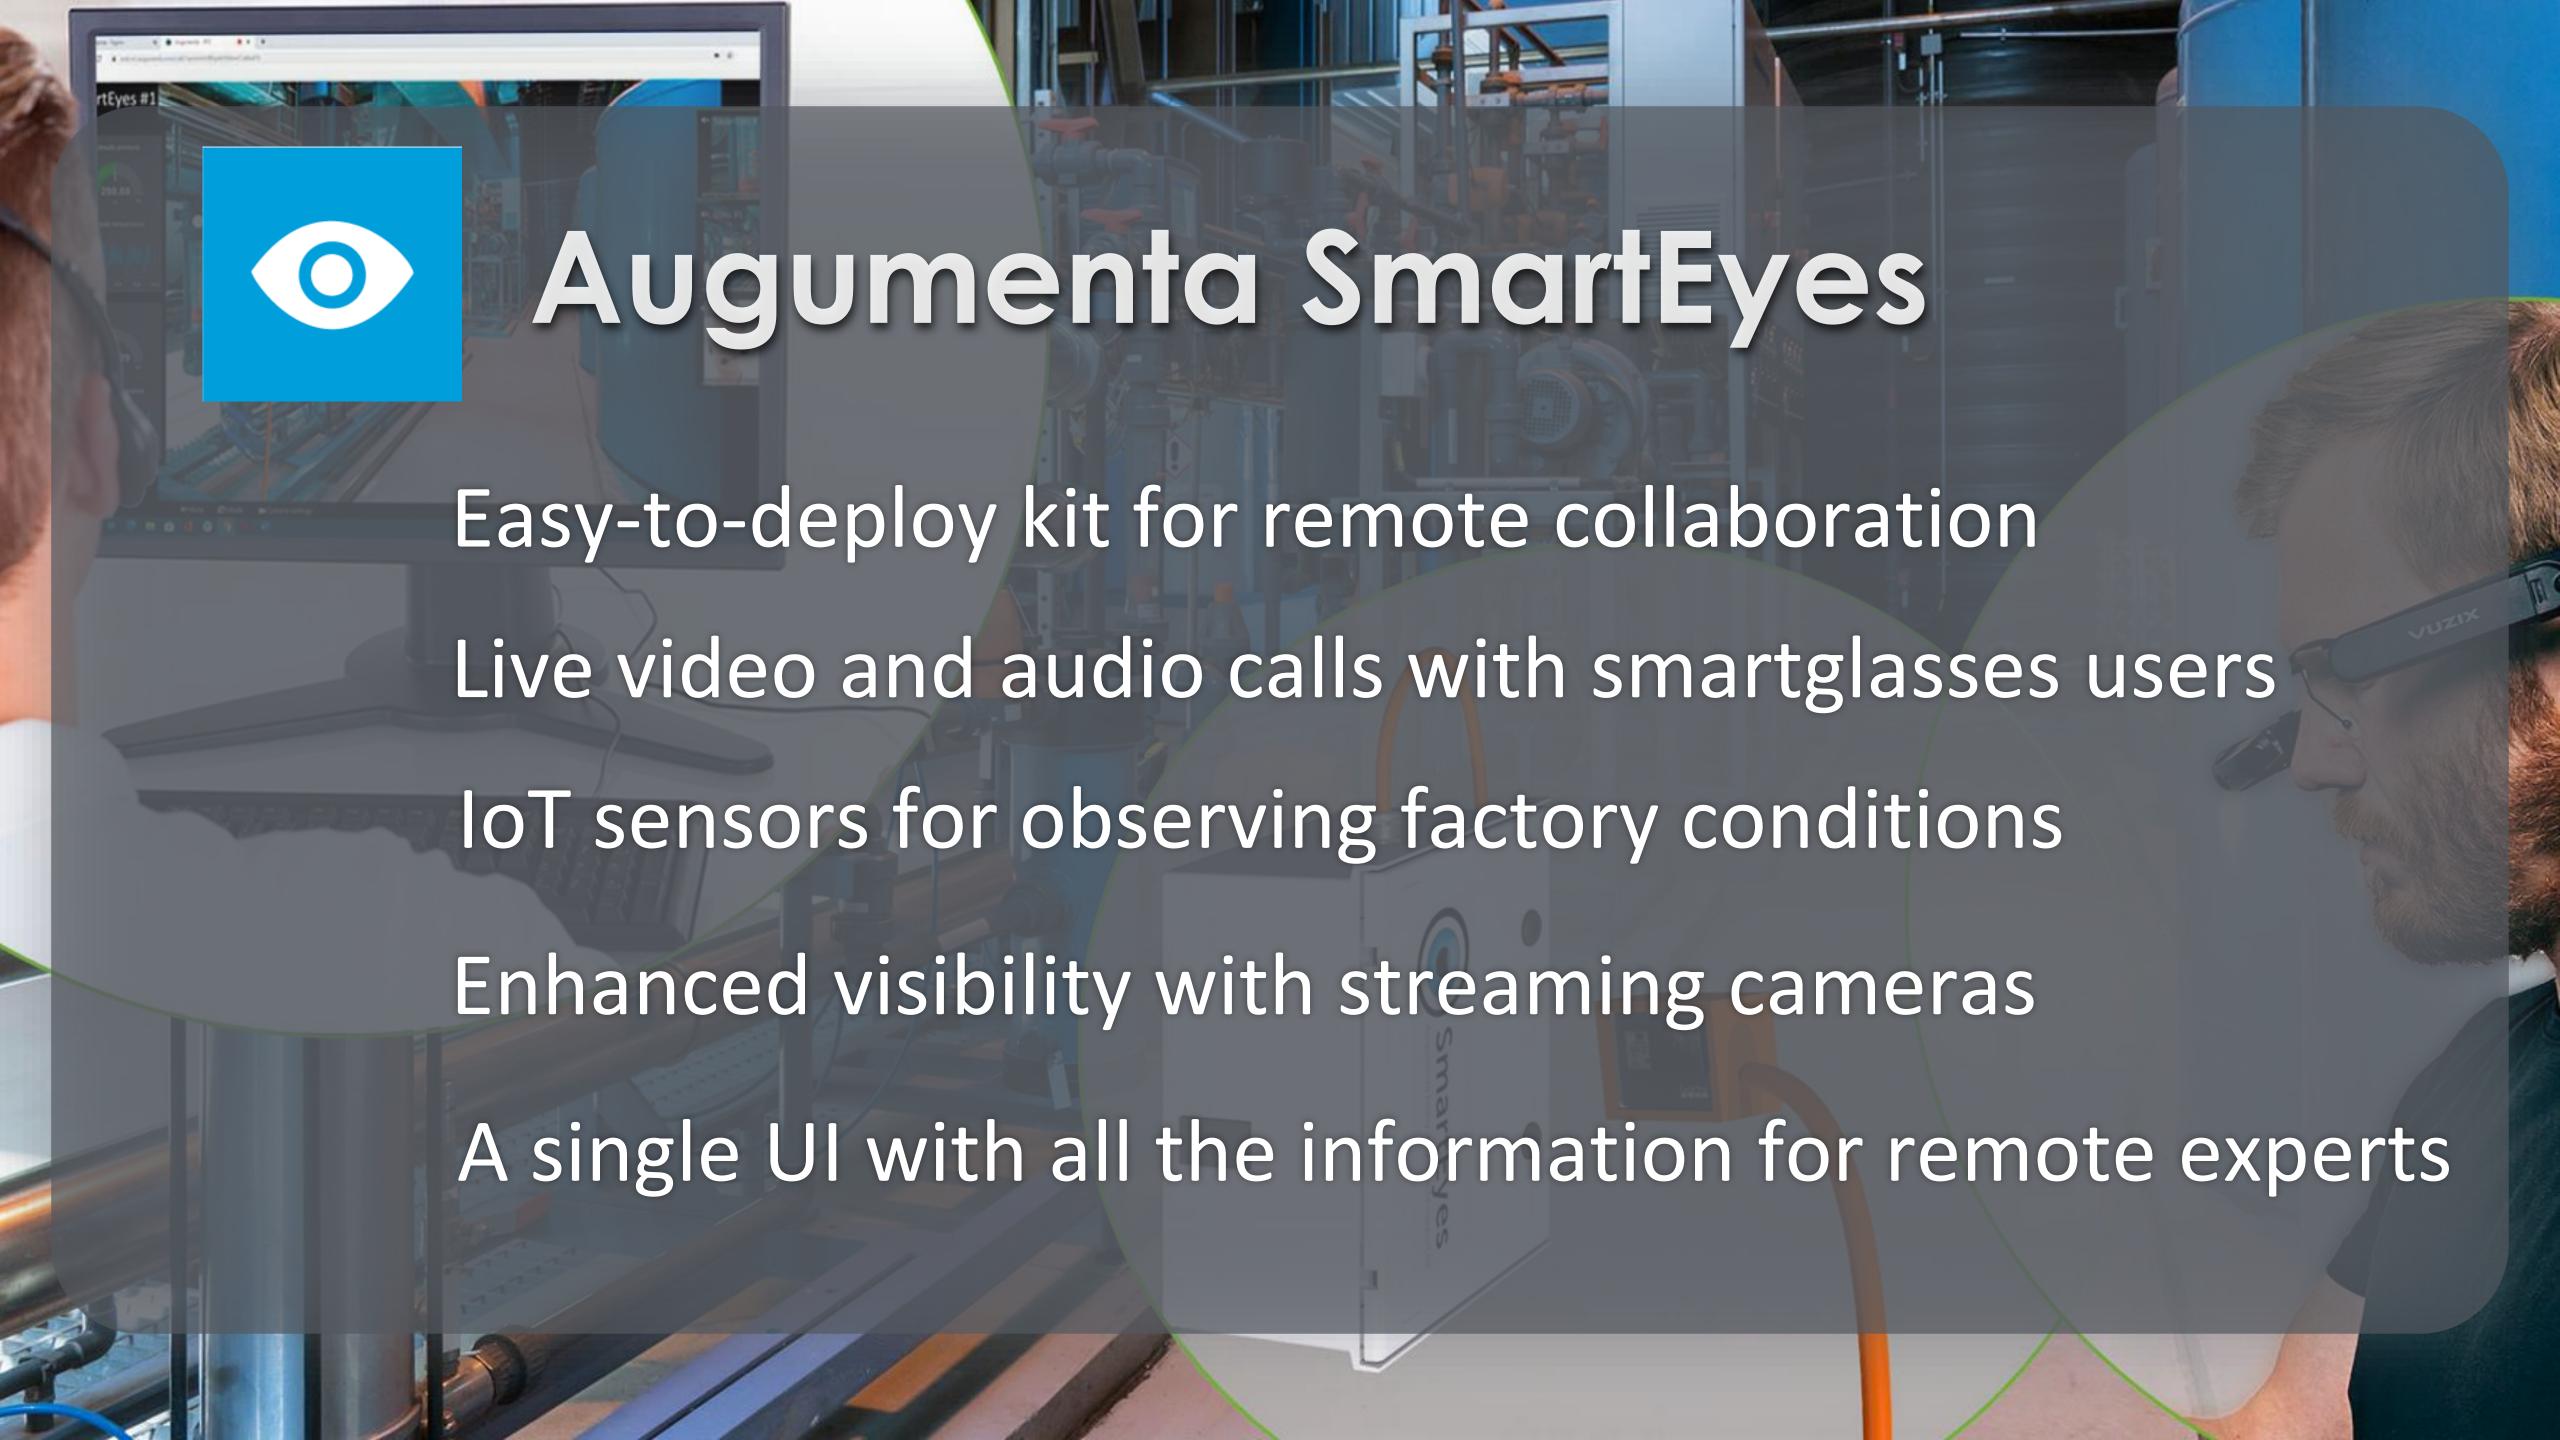

### SmartEyes Benefits

No traveling; people stay safe, less money spent, smaller CO<sub>2</sub> footprint

Maximize experts' time utilization

Better visibility into the target being observed

Multiple experts involved leads to faster problem solving