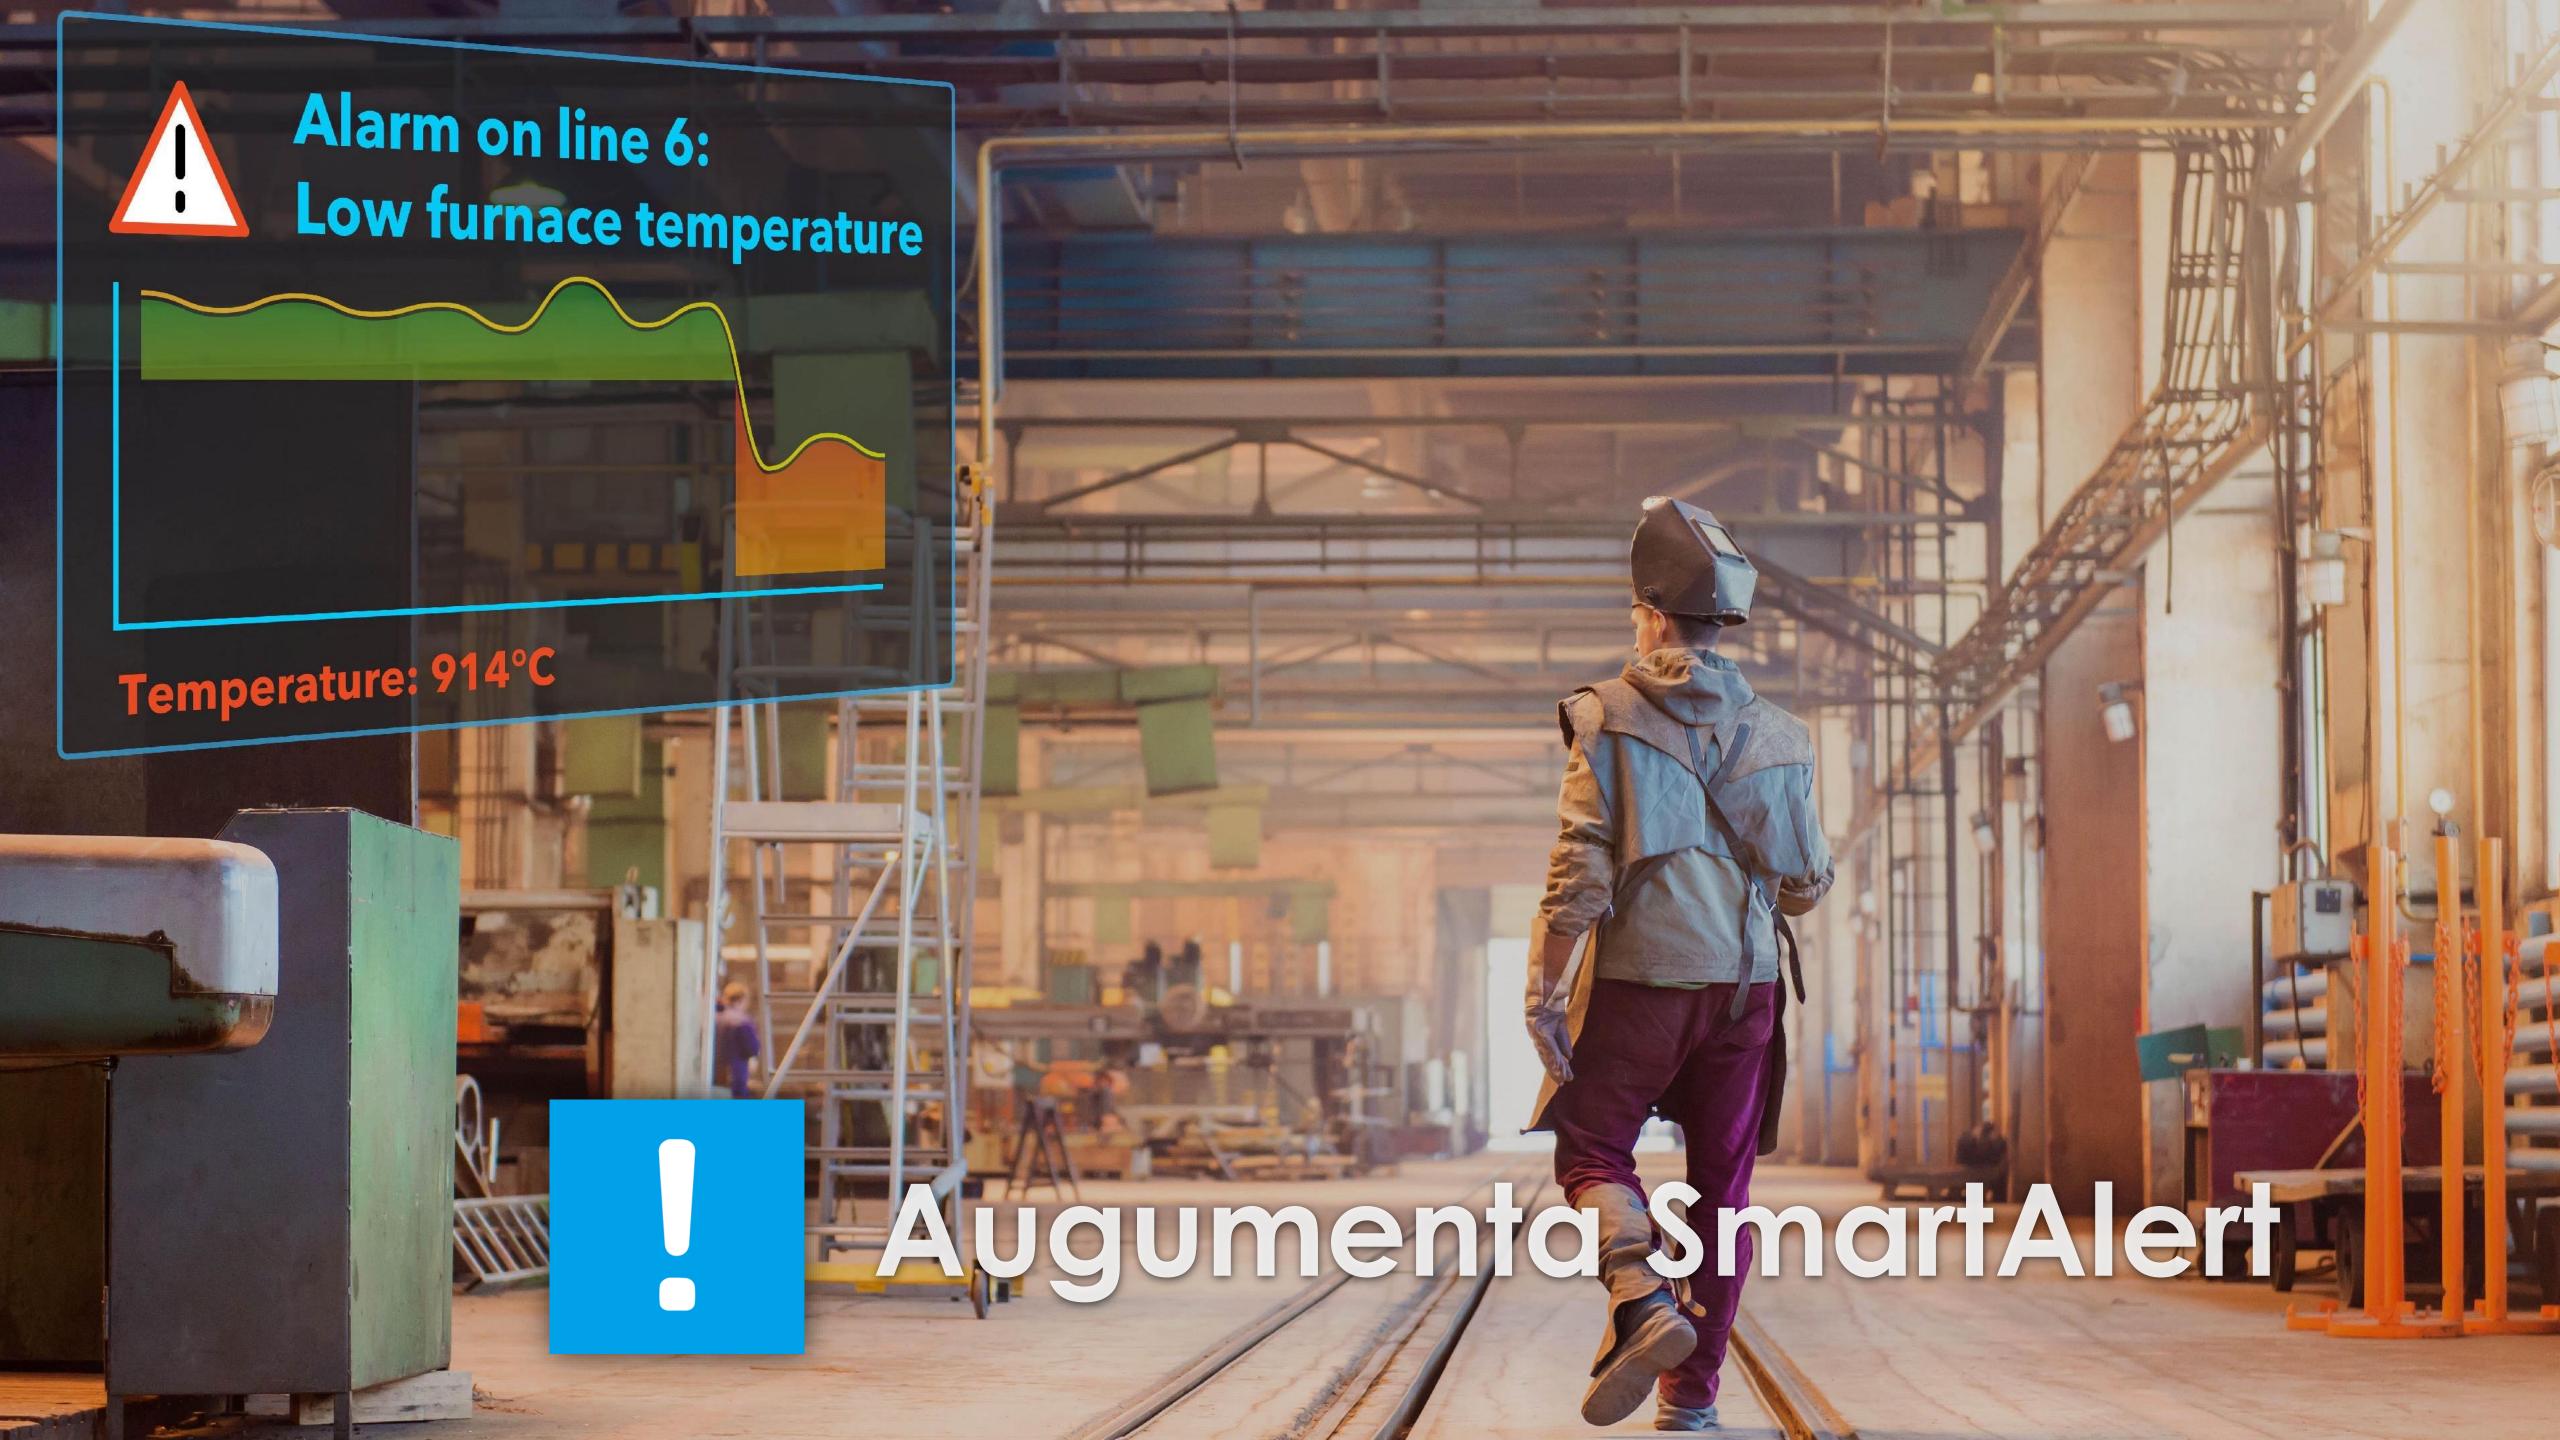

## Augumenta SmartAlert Lite

Smartwatch solution for use cases where data does not need to be shown in front of eyes continuously

Receive alerts and notifications instantly; watch vibrates to notify user

Shares configuration settings with SmartAlert