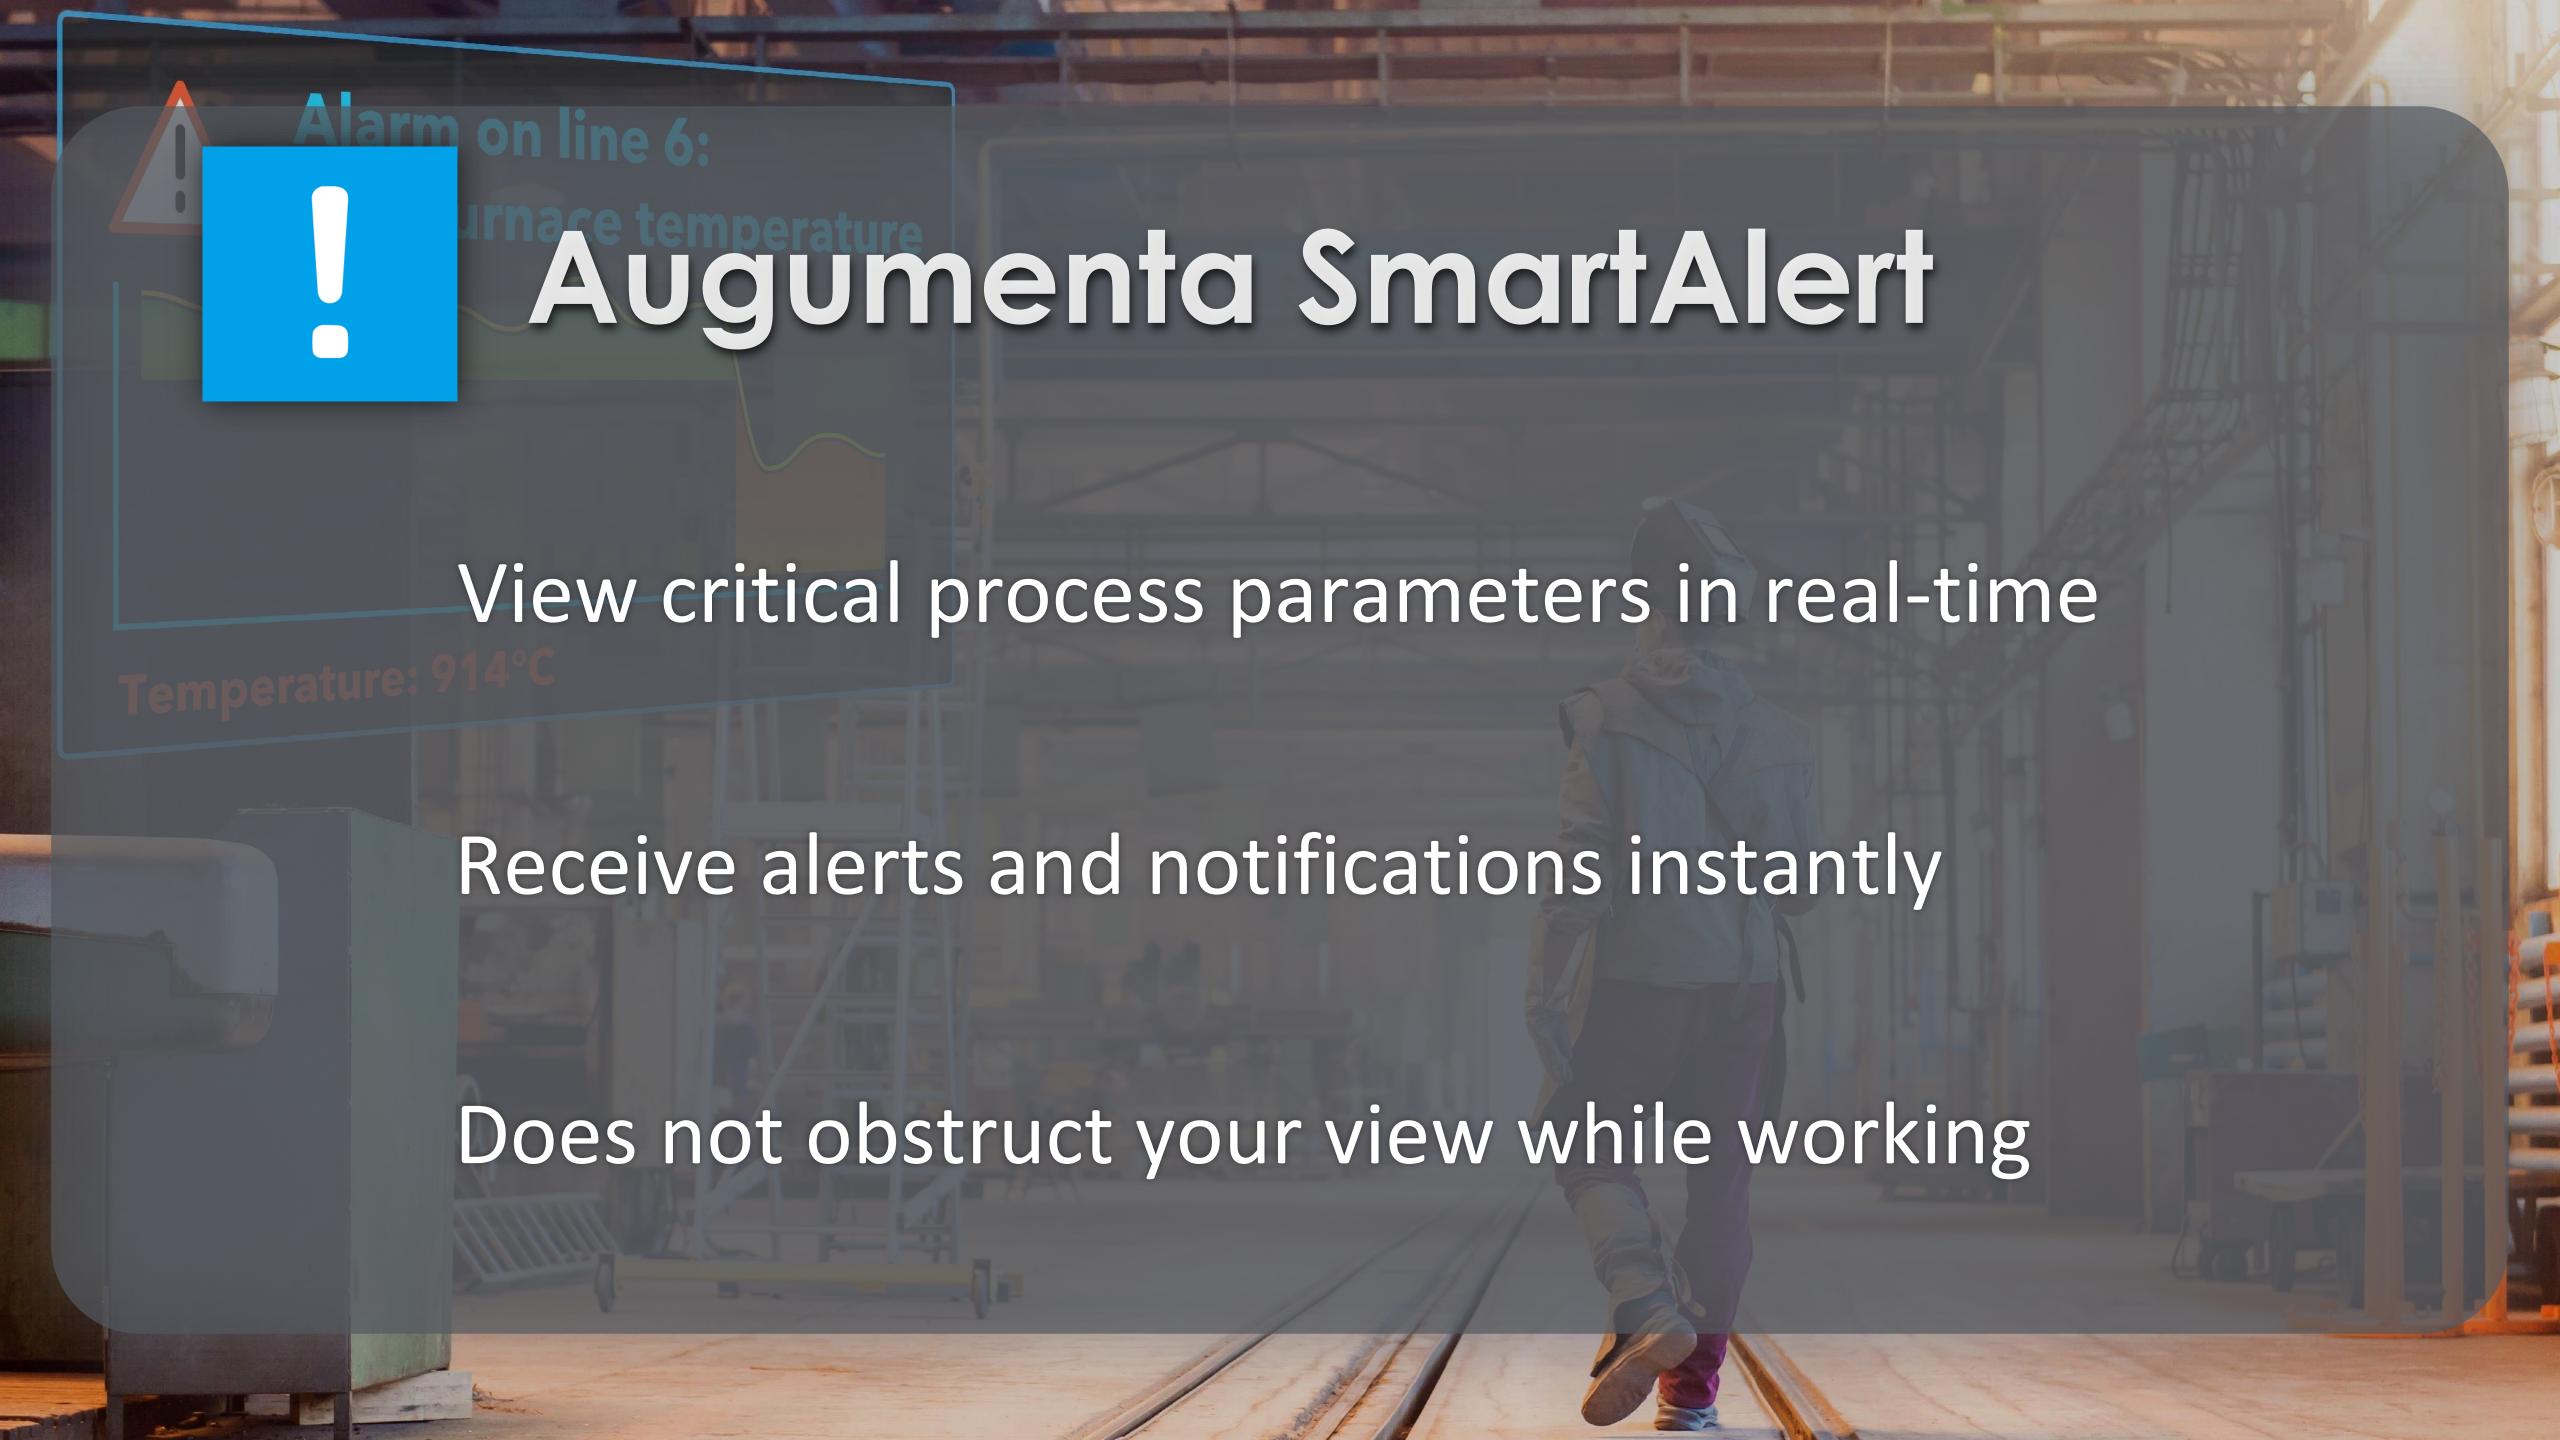

## Augumenta SmartAlert Lite

Smartwatch solution for use cases where data does not need to be shown in front of eyes continuously

Receive alerts and notifications instantly; watch vibrates to notify user