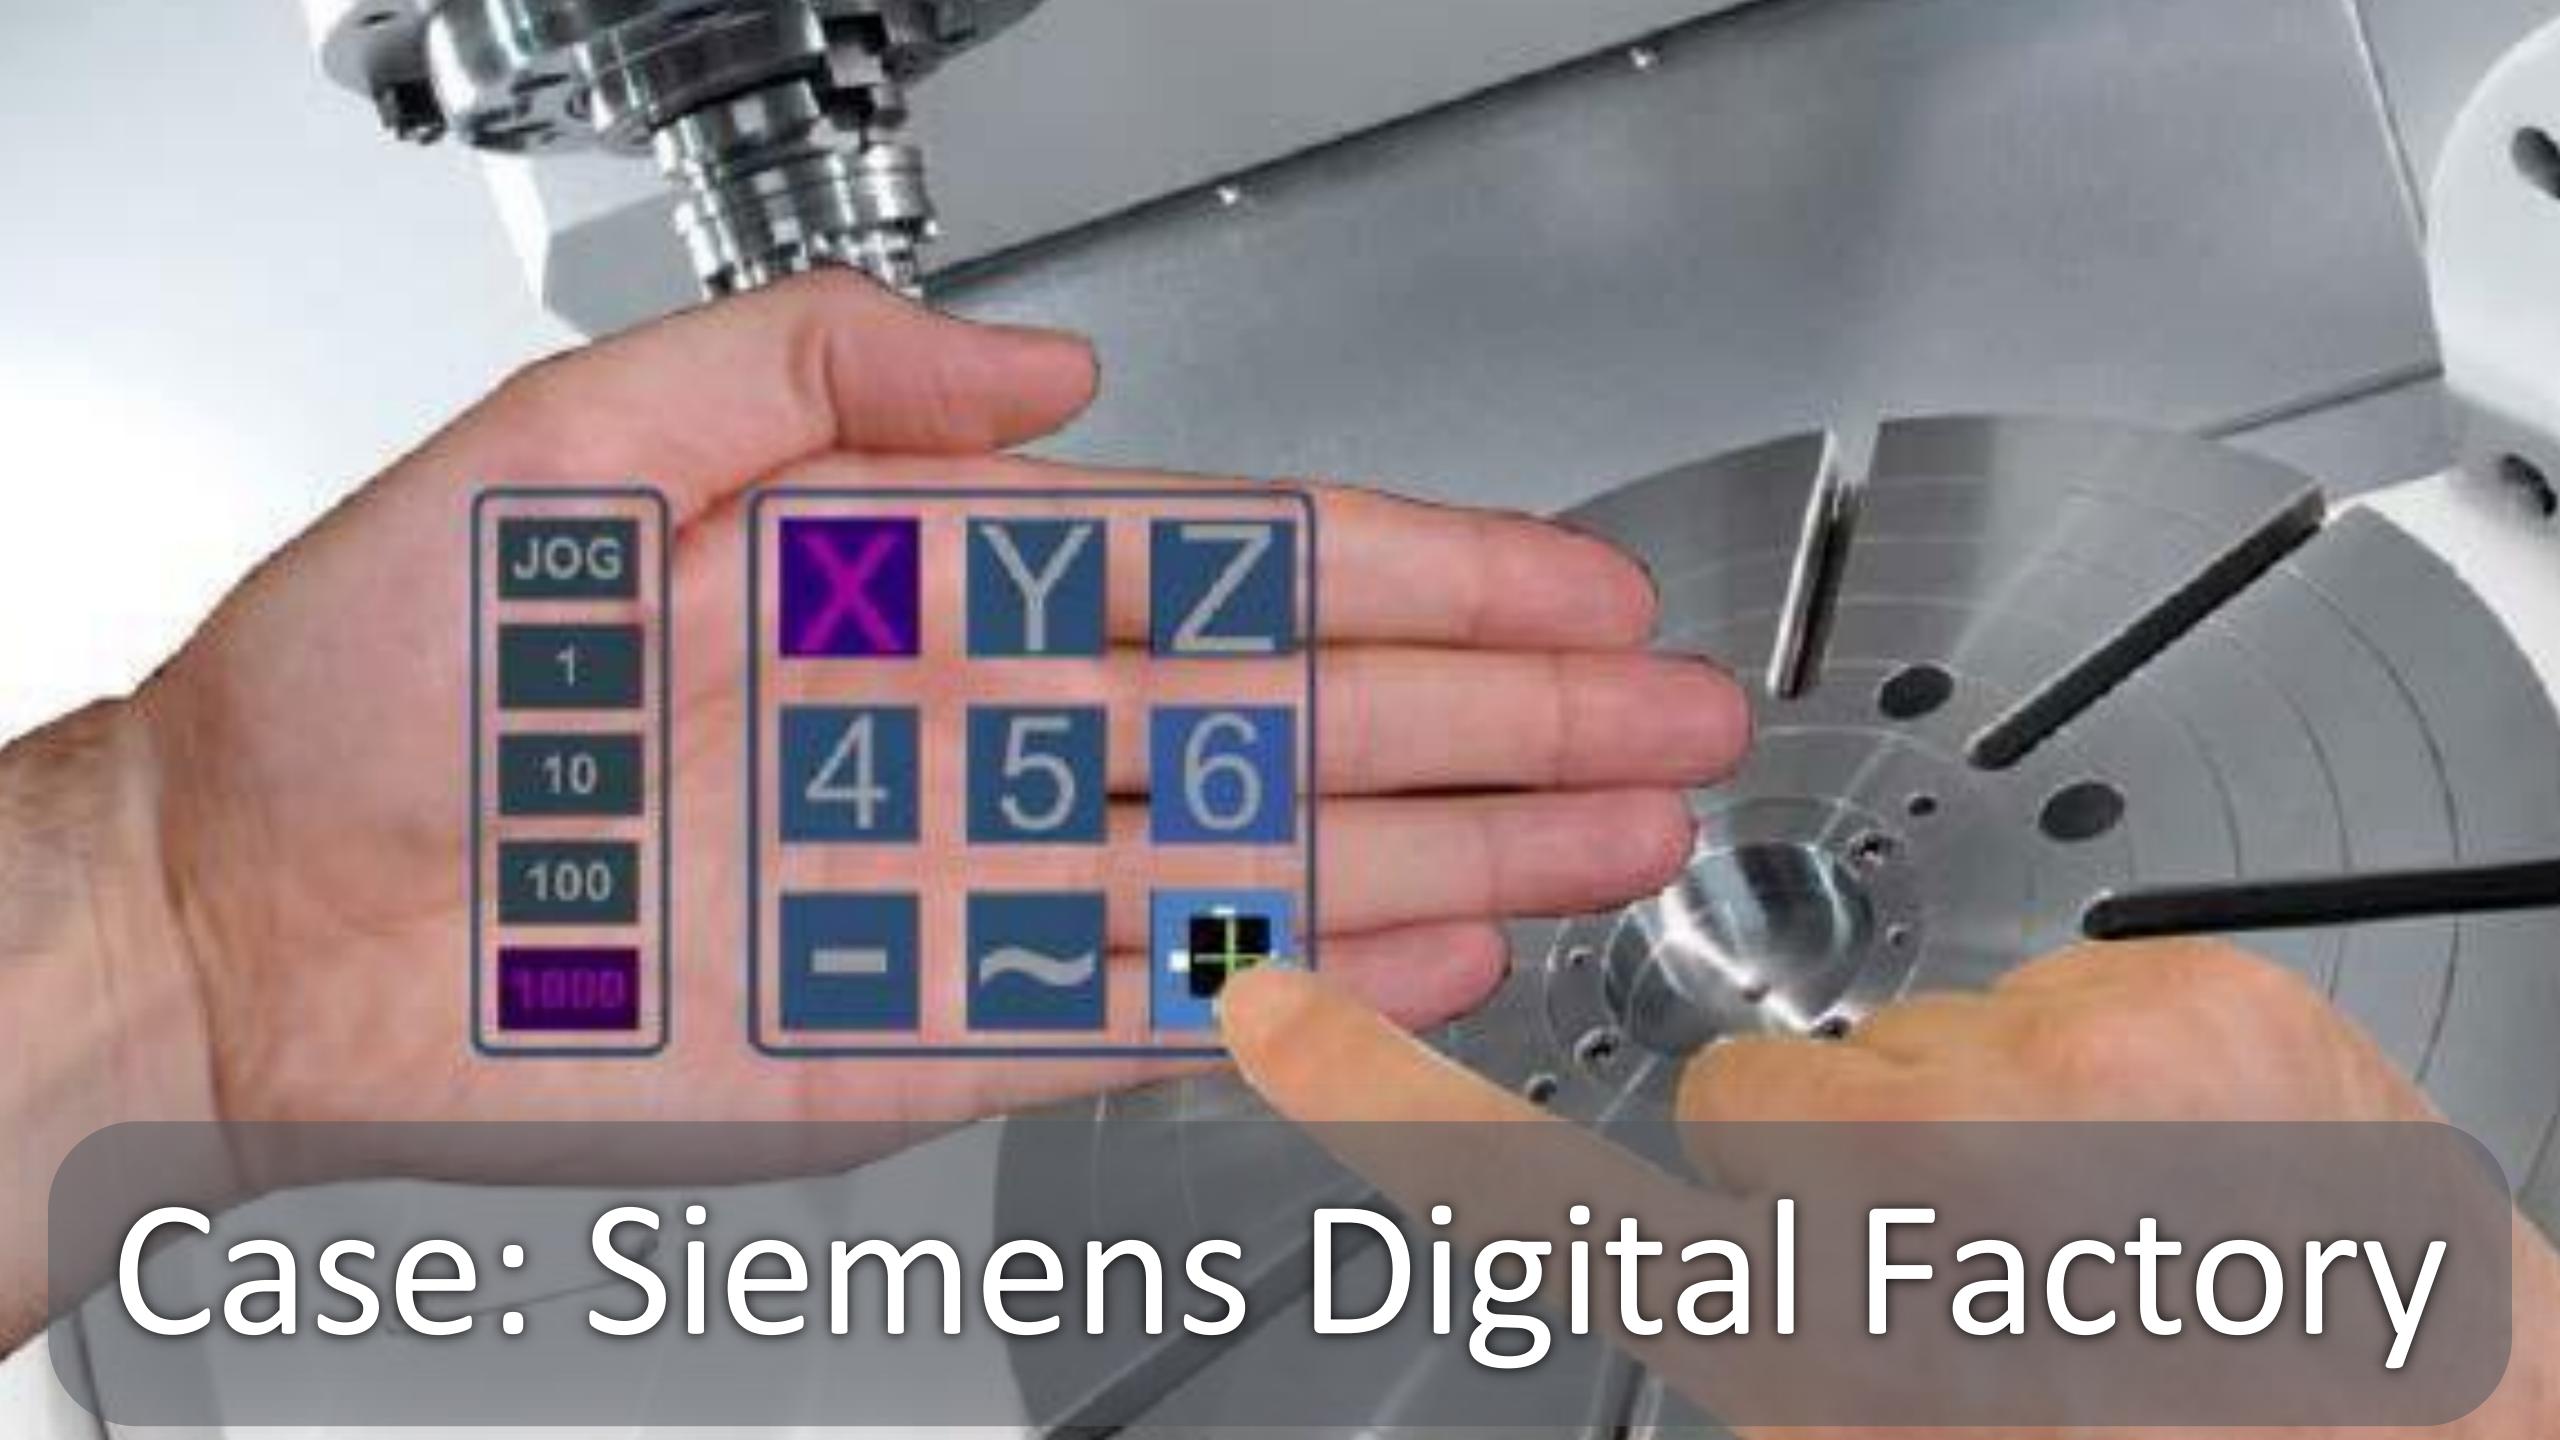

## Augumenta SmartPanel

Flexible and cost-efficient AR user interface

Control local and remote machines

Render data from sensors and IoT platforms

#### SmartPanel Benefits

UI always close to you: less walking around needed

Faster operations: UI only shows inputs relevant to you

Lower TCO: does not wear out, no need for service

Secure and private: unauthorized use not possible