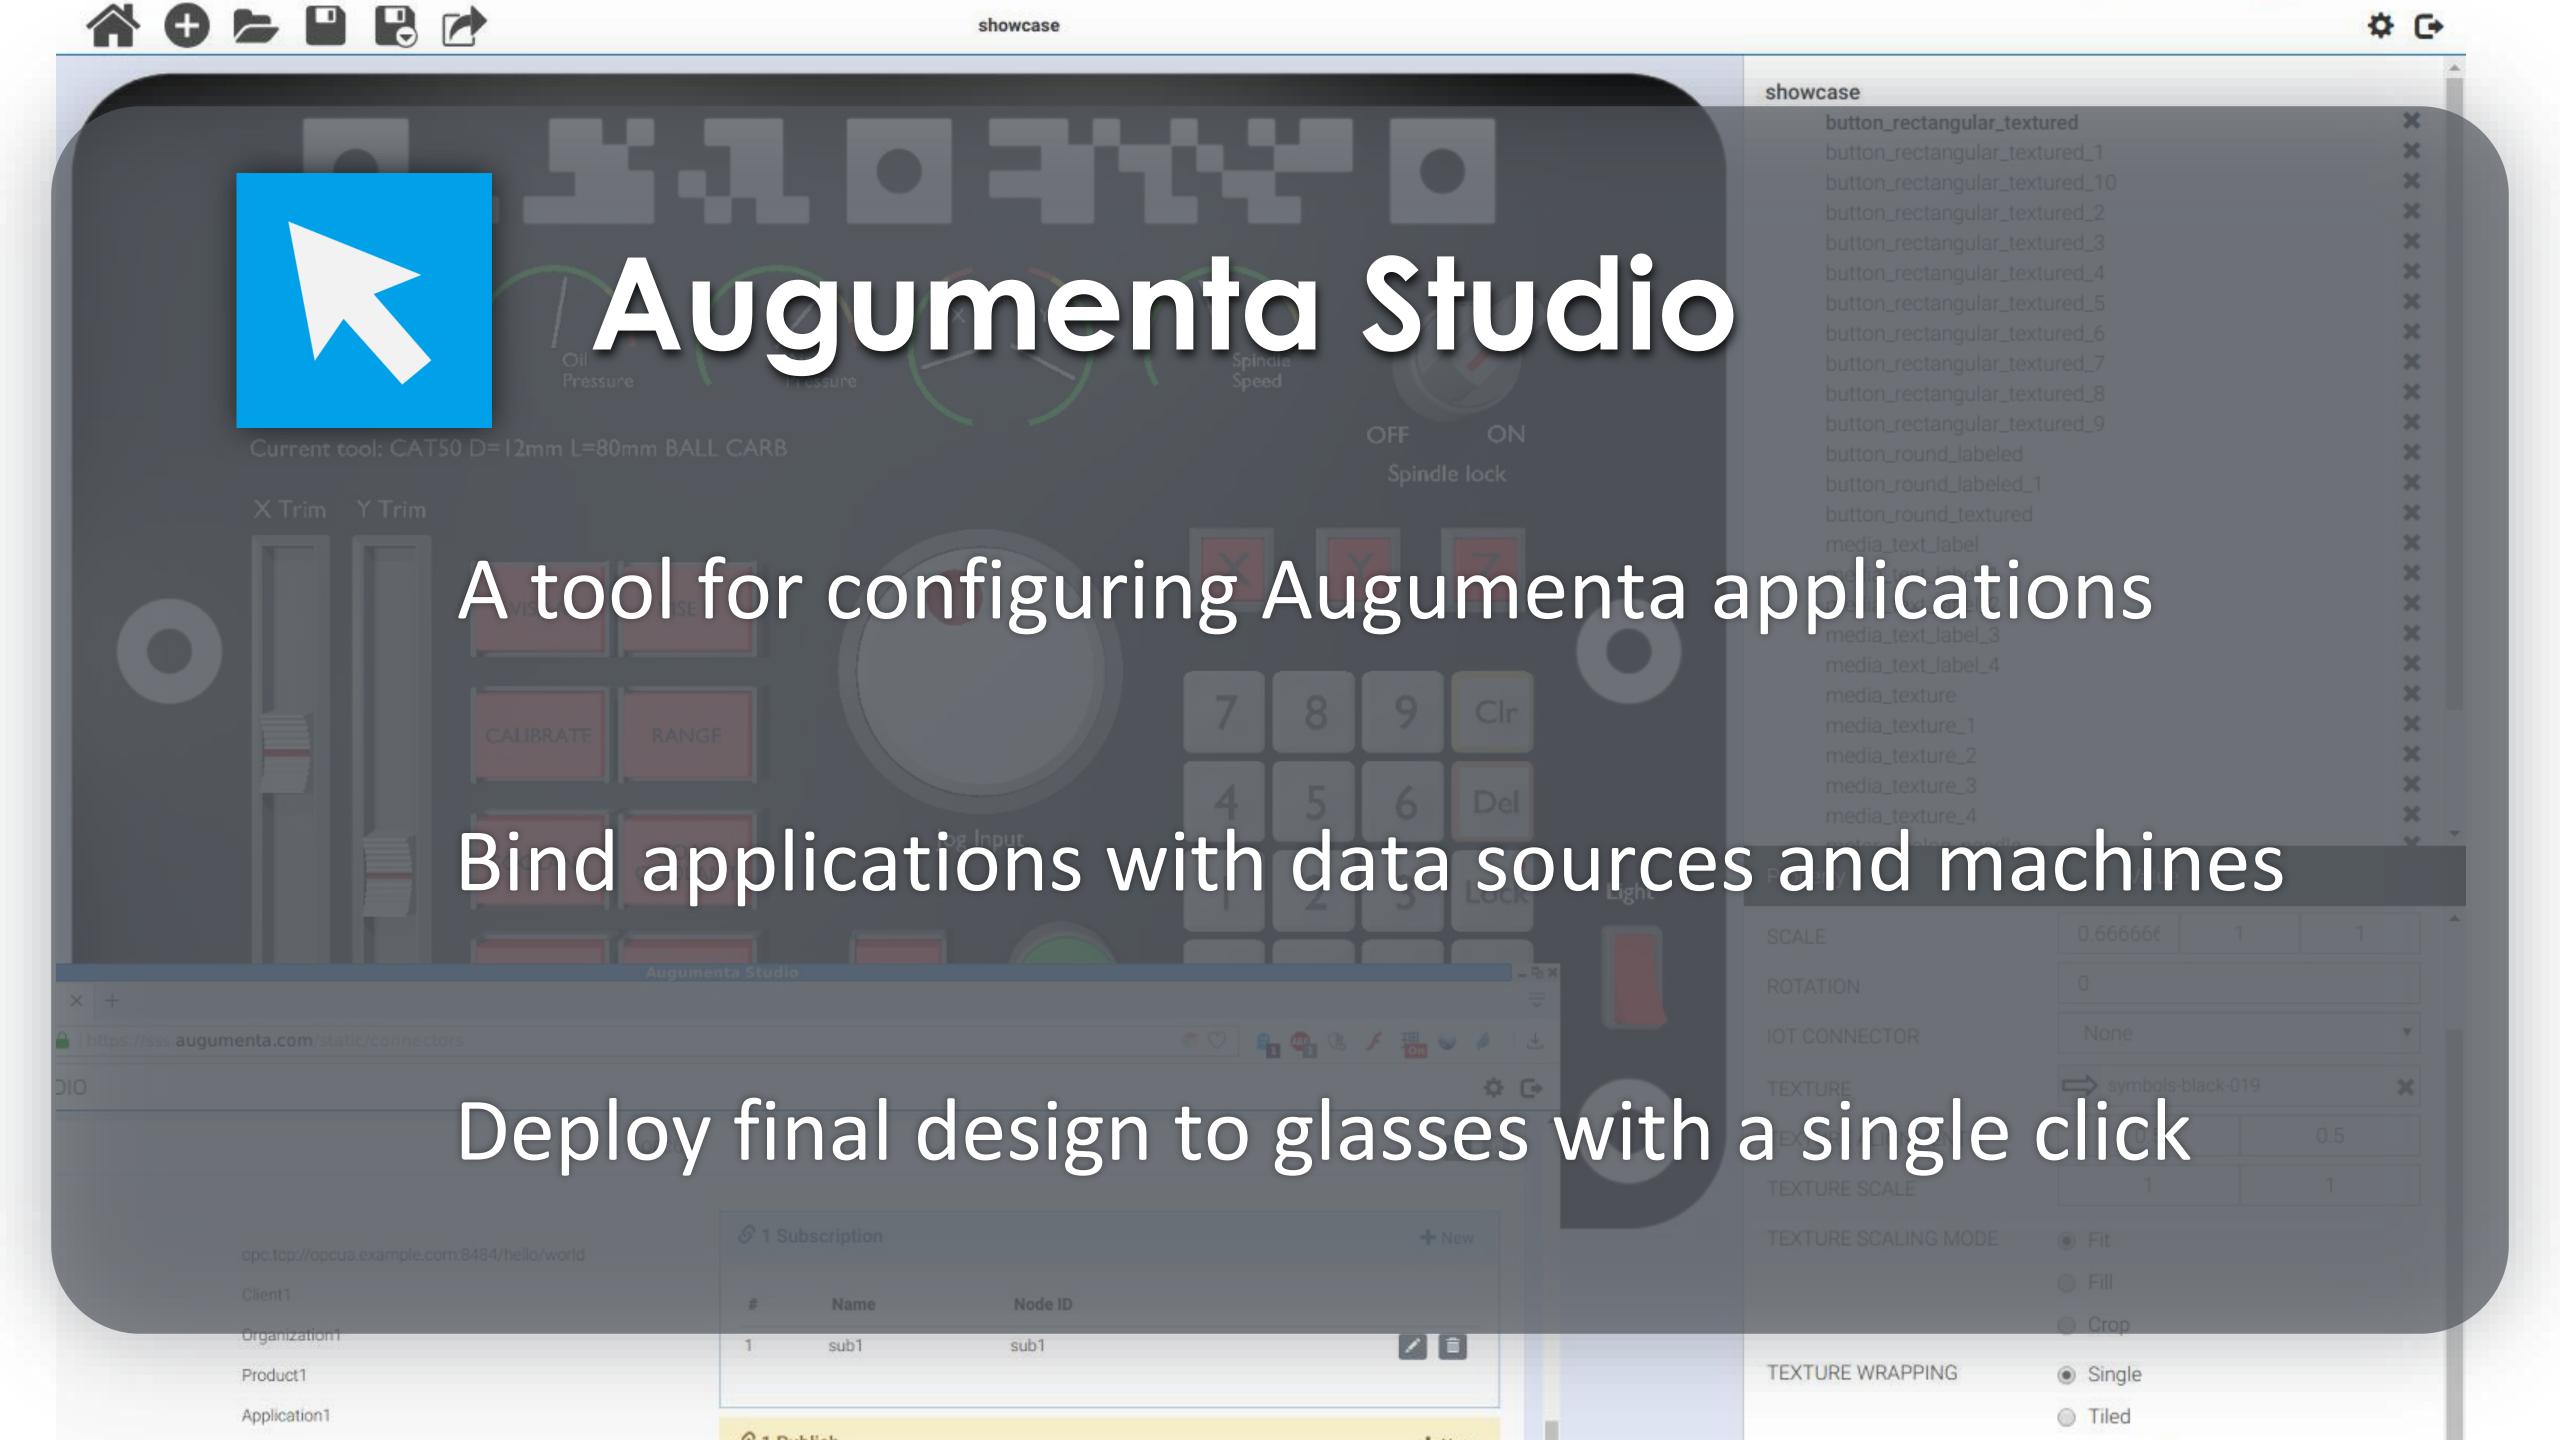

## Augumenta SmartPanel

Flexible and cost-efficient AR user interface

Control local and remote machines

Render data from sensors and IoT platforms

#### SmartPanel Benefits

UI always close to you: less walking around needed

Faster operations: UI only shows inputs relevant to you

Lower TCO: does not wear out, no need for service

Secure and private: unauthorized use not possible