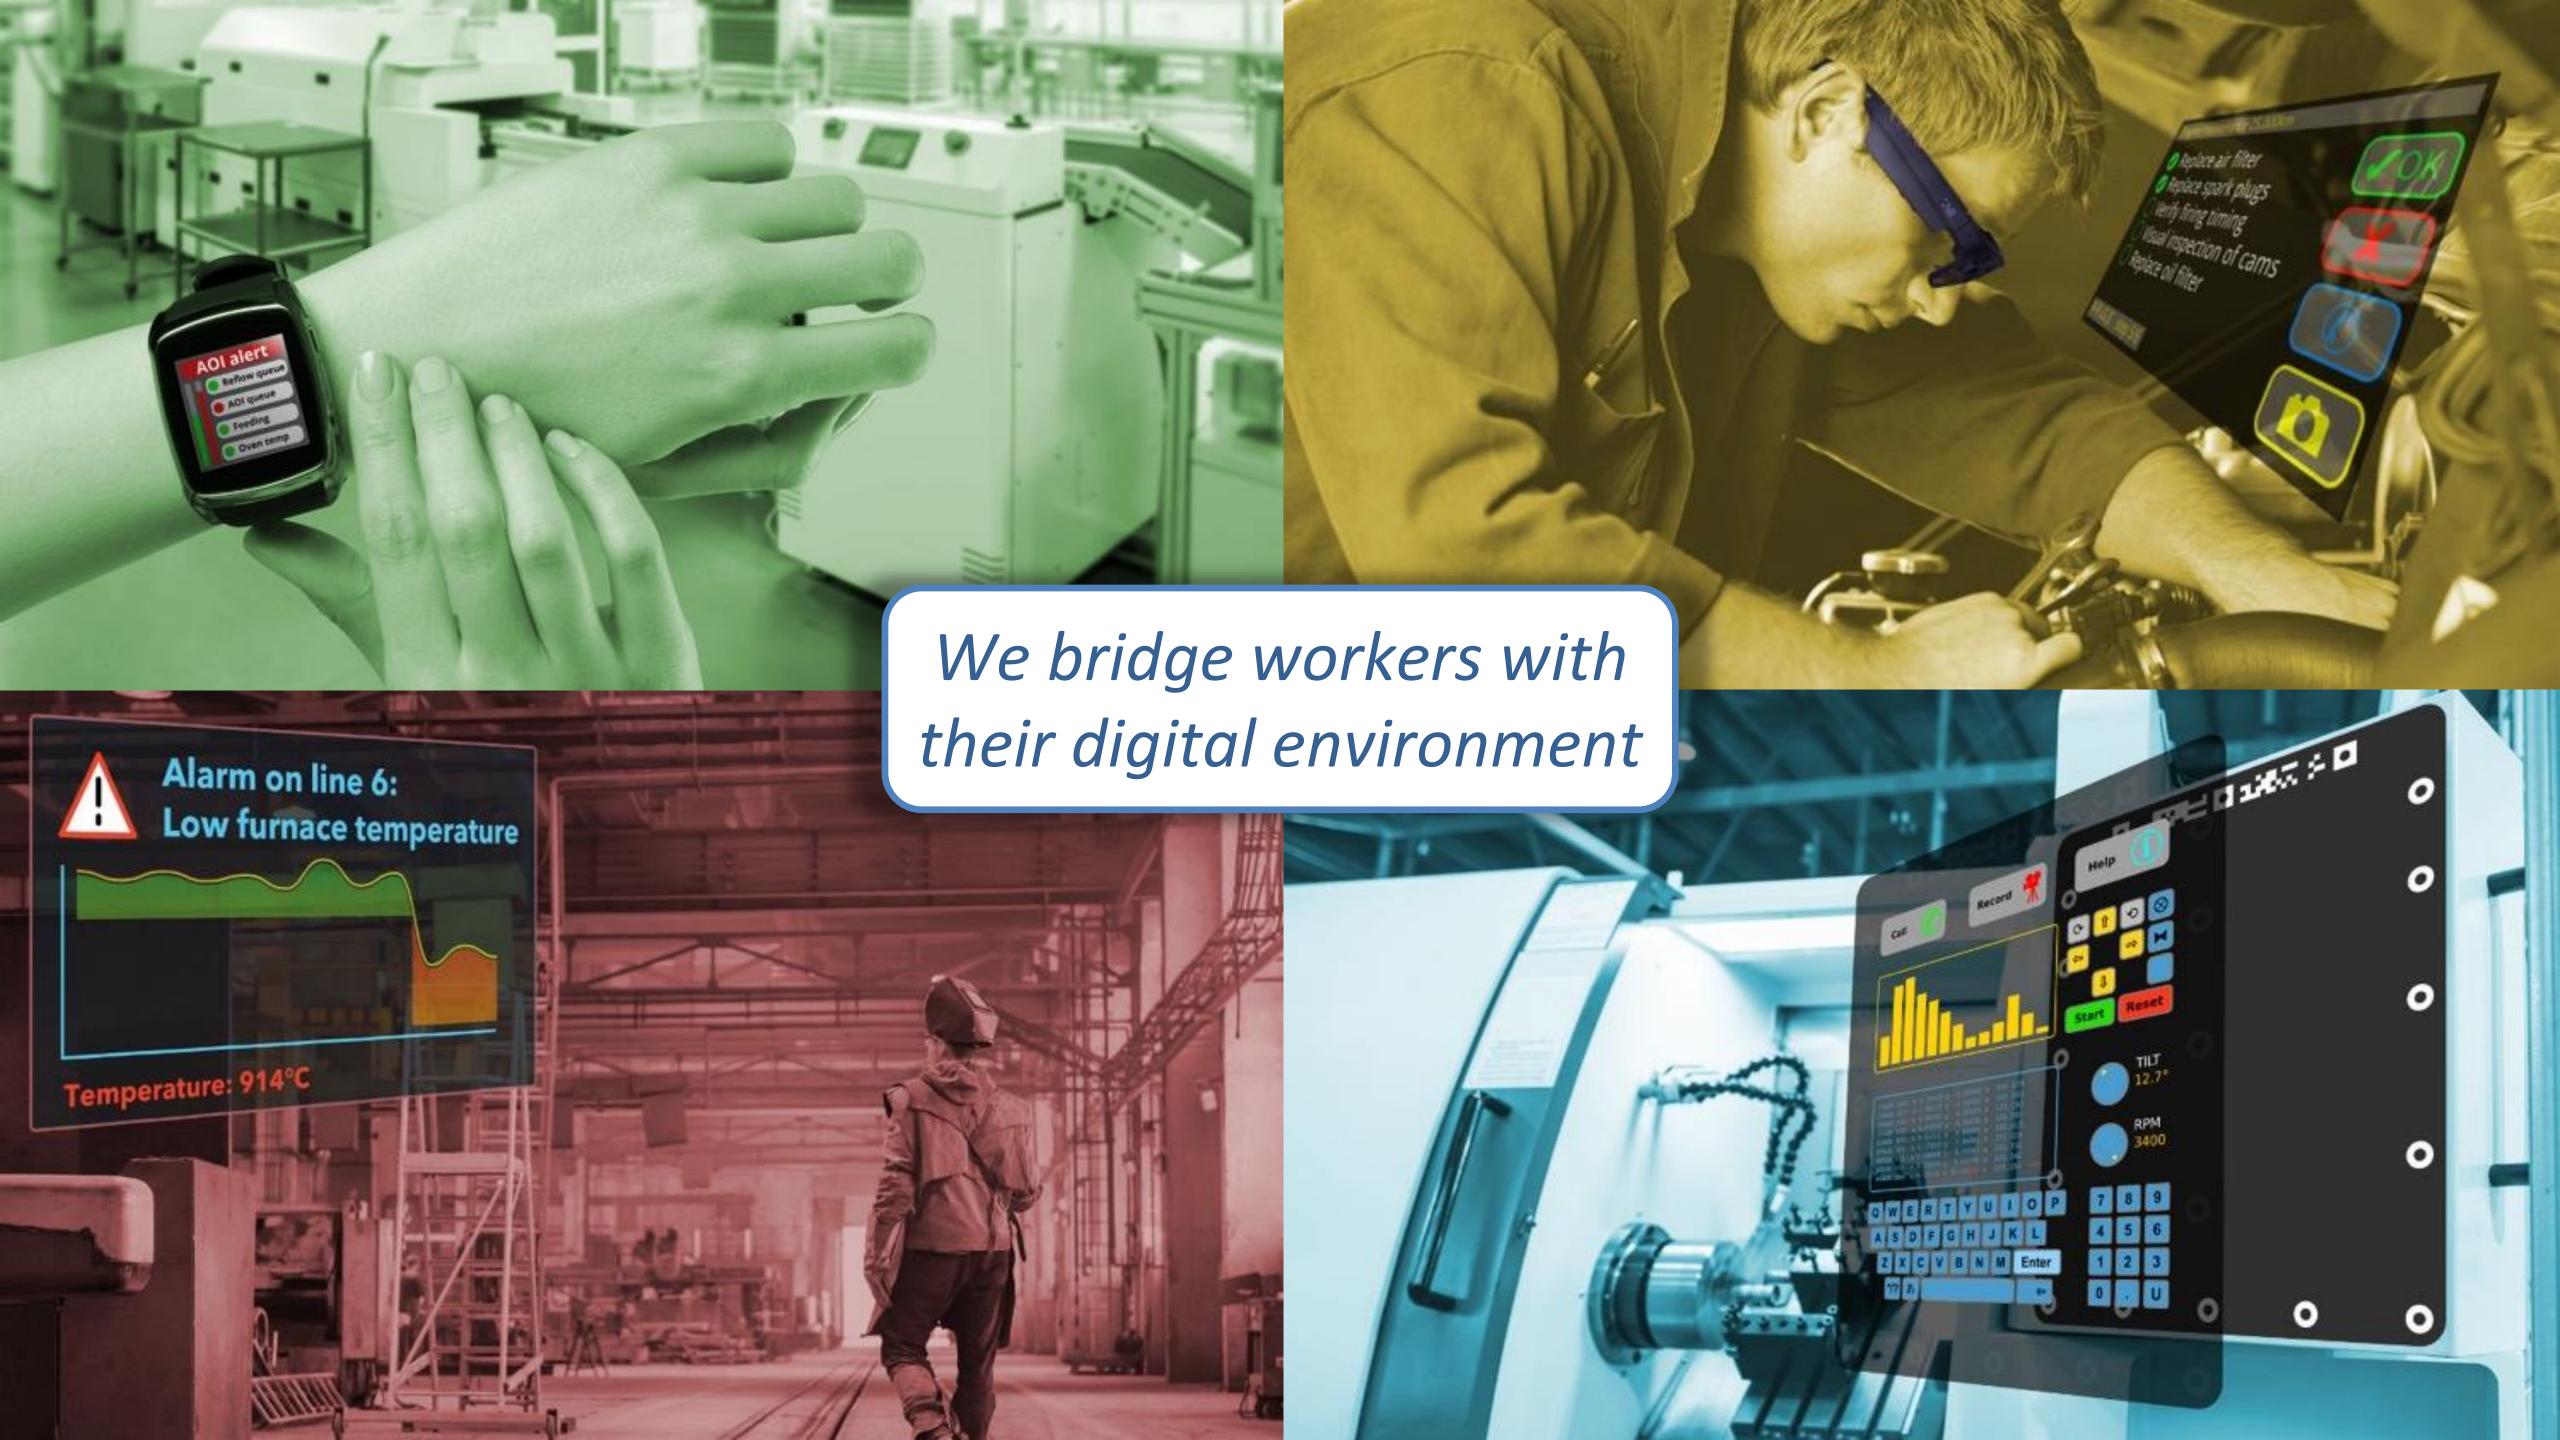

### SmartEyes Benefits

No traveling; people stay safe, less money spent, smaller CO<sub>2</sub> footprint

Maximize experts' time utilization

Better visibility into the target being observed

Multiple experts involved leads to faster problem solving

## Augumenta SmartGuide

Step-by-step work instructions for field ops and QA

Enrich instructions with history data and videos

Capture images&videos to be included in reports

Have a video call with remote experts when needed

## Augumenta SmartPanel

Flexible and cost-efficient AR user interface

Control local and remote machines

Render data from sensors and IoT platforms