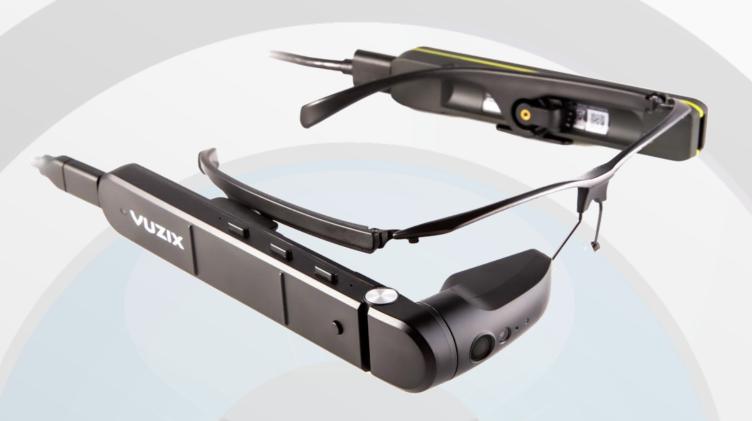

#### Smartglass Devices We Recommend

Realwear HMT-1

Robust design ATEX certified

Epson MOVERIO BT-350

Affordable binocular design

Vuzix M400

Integrates with helmets, safety glasses etc.

Lenovo ThinkReality A6