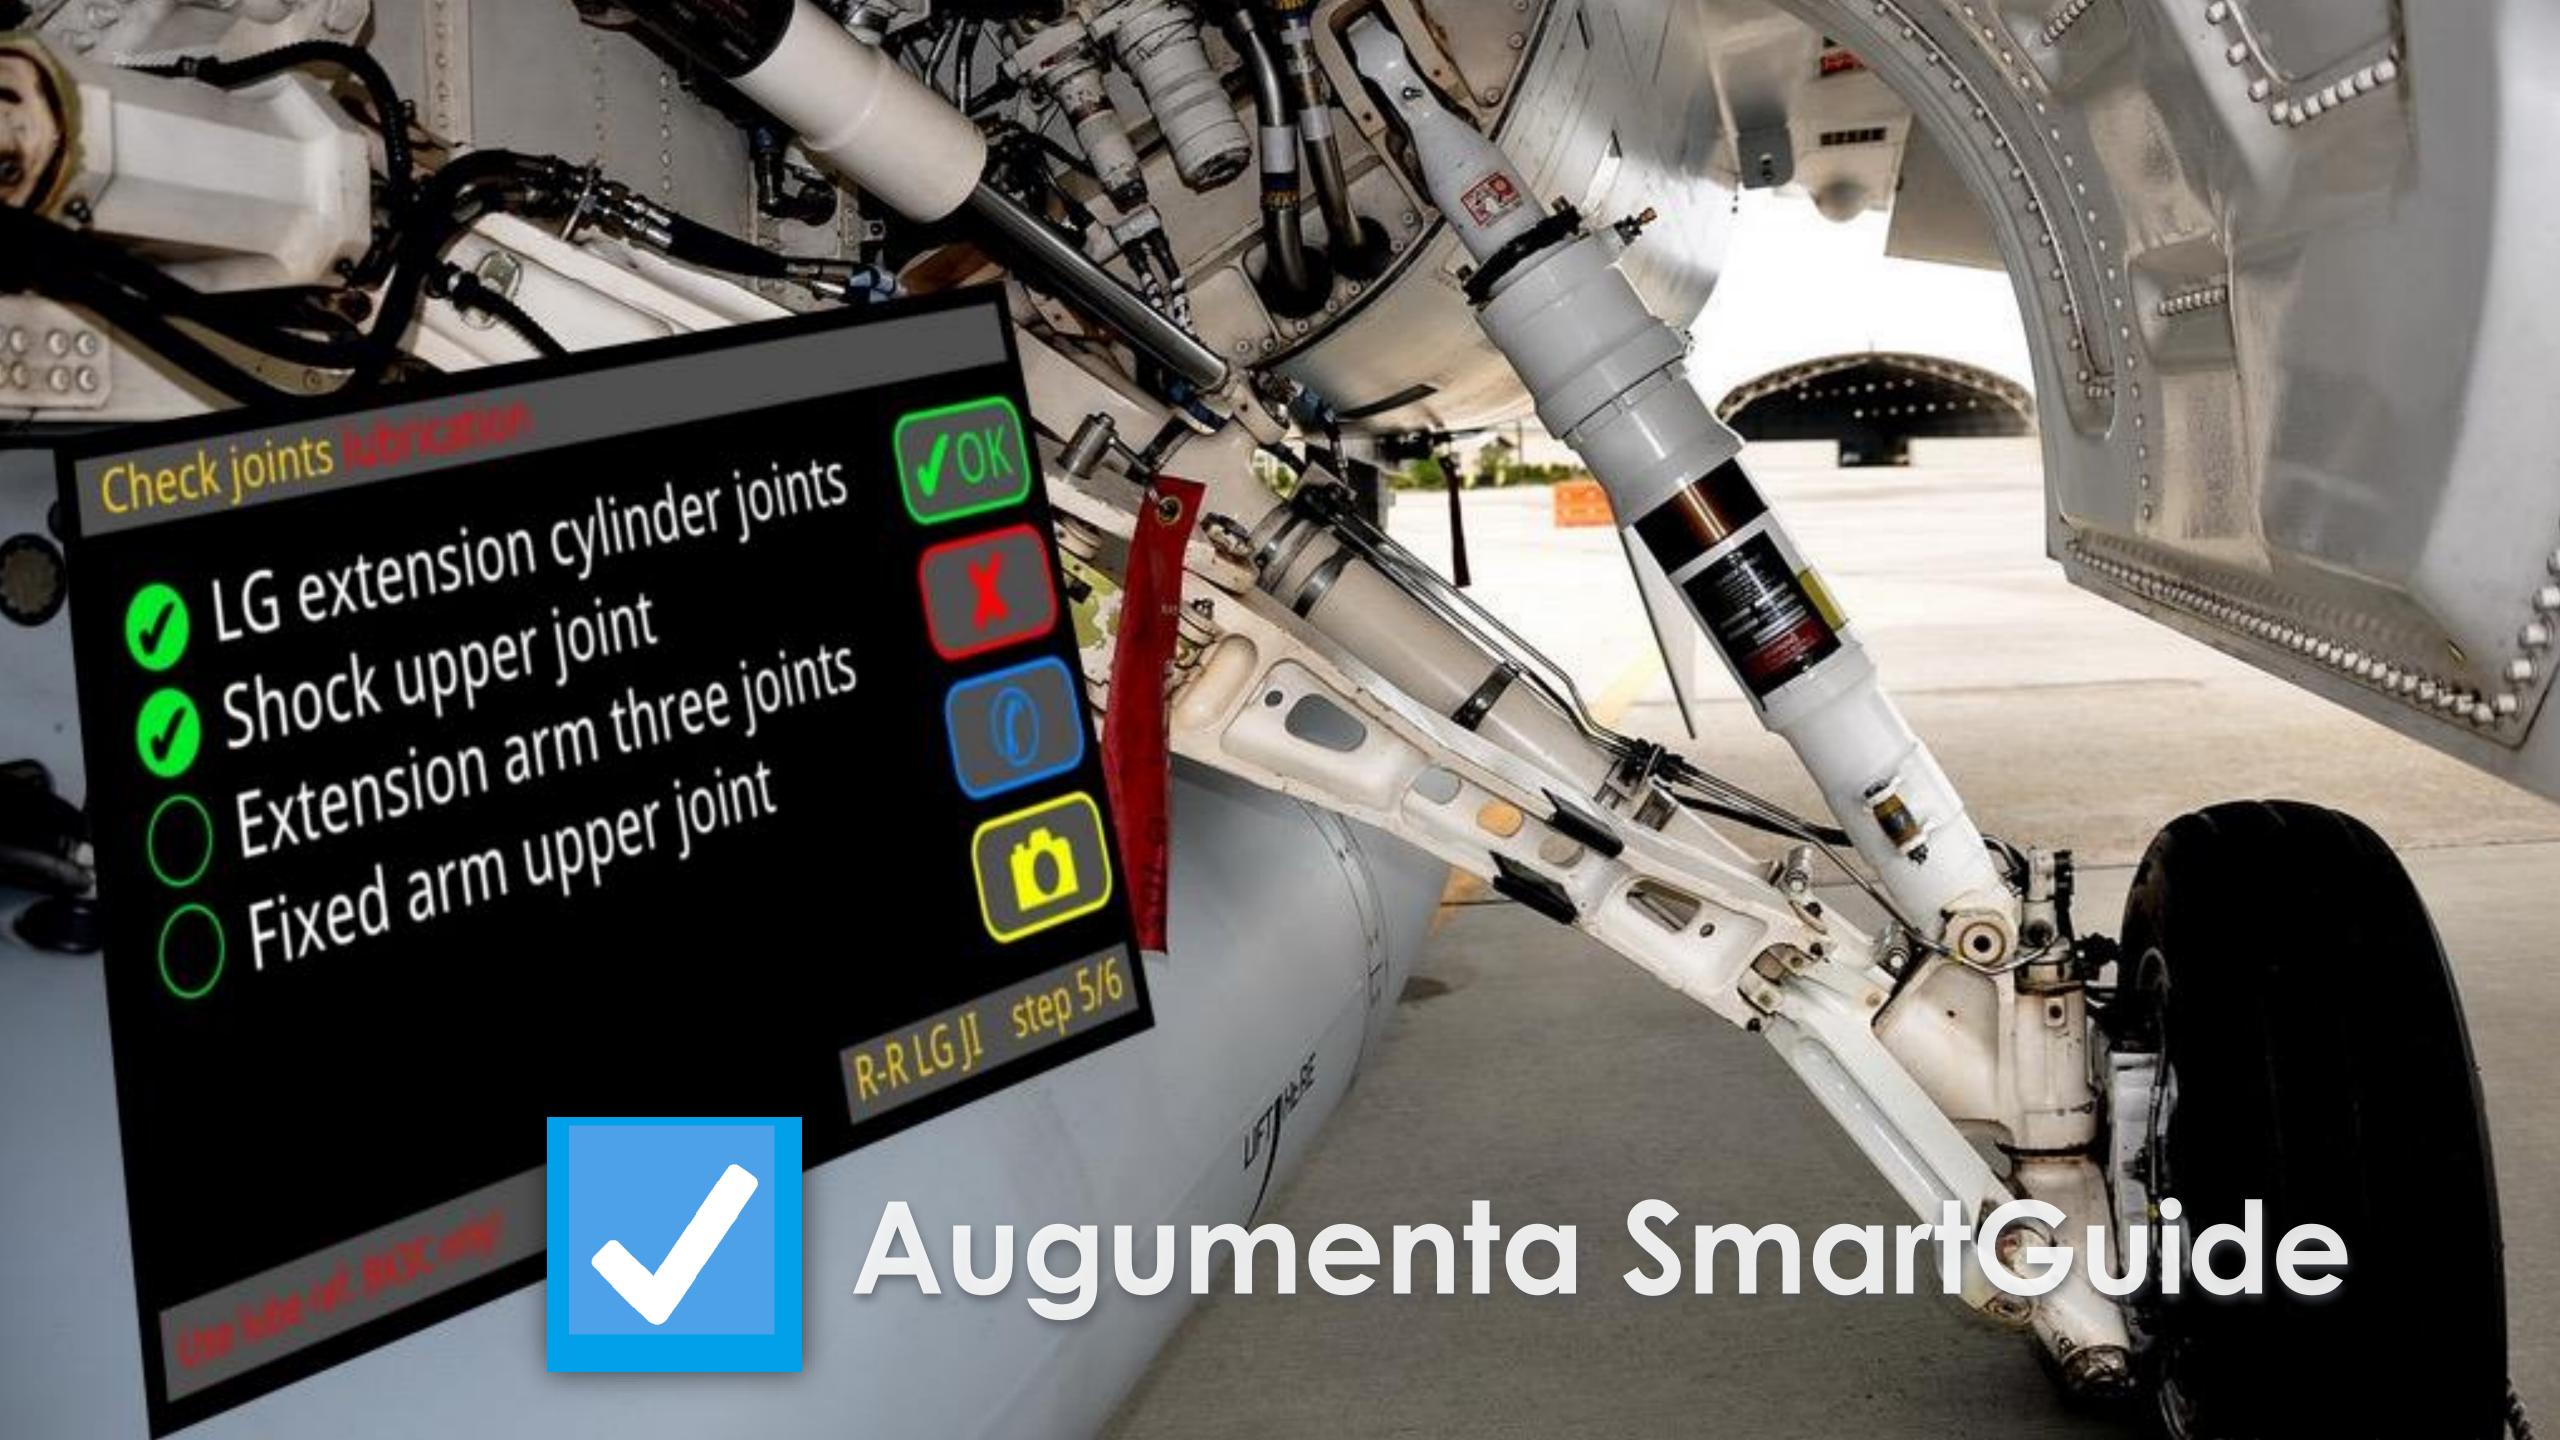

## Augumenta SmartGuide

Step-by-step work instructions for field ops and QA

Enrich instructions with history data and videos

Capture images&videos to be included in reports

Have a video call with remote experts when needed

#### SmartGuide Benefits

Each maintenance step is guided and done properly

No step gets missed by mistake

Junior workers become productive faster

No data lost; results saved automatically in backend