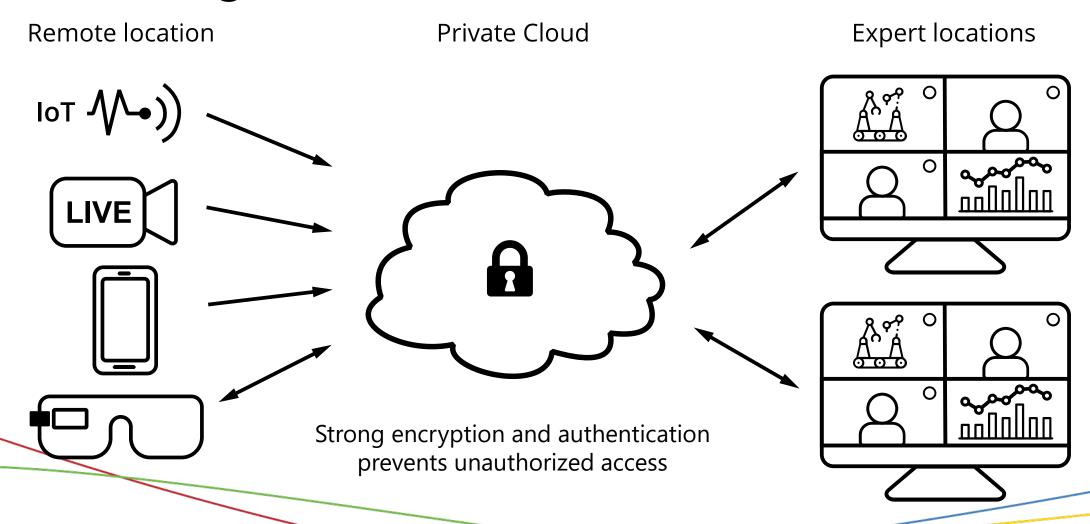

# Augumenta End-to-End Architecture

## **Enabling Maximum Awareness to Remote Experts**

Smartglasses

See what the user sees and provide instructions

Streaming cameras

High-quality video feeds (with slow motion and recording possibility) from selected locations

Wireless sensors

Understand the environmental variables not visible in video feeds

## How Remote Experts See It

Realtime data from wireless sensors

Selected video feed in fullscreen view

Thumbnails of live video feeds from the destination

Experts in the call