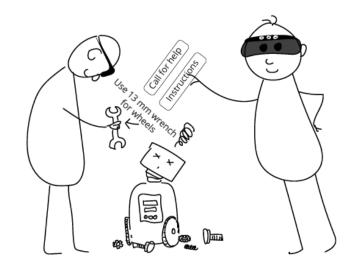

#### Solution

Expertise is needed at remote locations but experts cannot travel

Send SmartEyes kit to remote locations and let experts solve problems without traveling

## **Enabling Maximum Awareness to Remote Experts**

Smartglasses

See what the user sees and provide instructions

Streaming cameras

High-quality video feeds (with slow motion and recording possibility) from selected locations