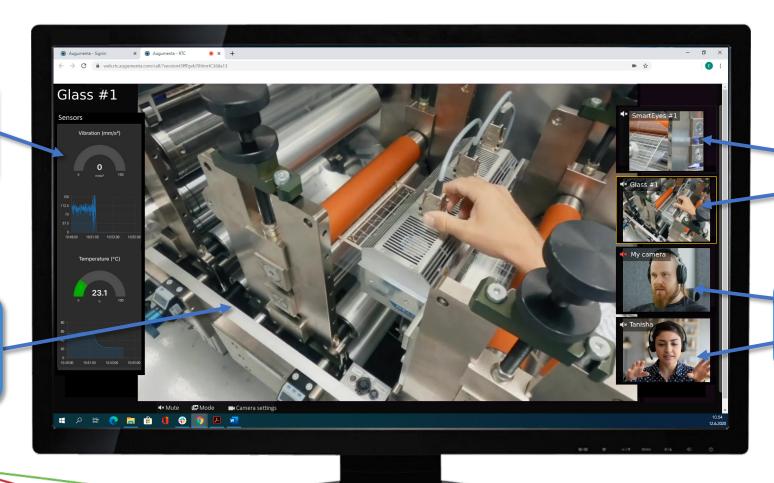

## How Remote Experts See It

Realtime data from wireless sensors

Selected video feed in fullscreen view

Thumbnails of live video feeds from the destination

Experts in the call