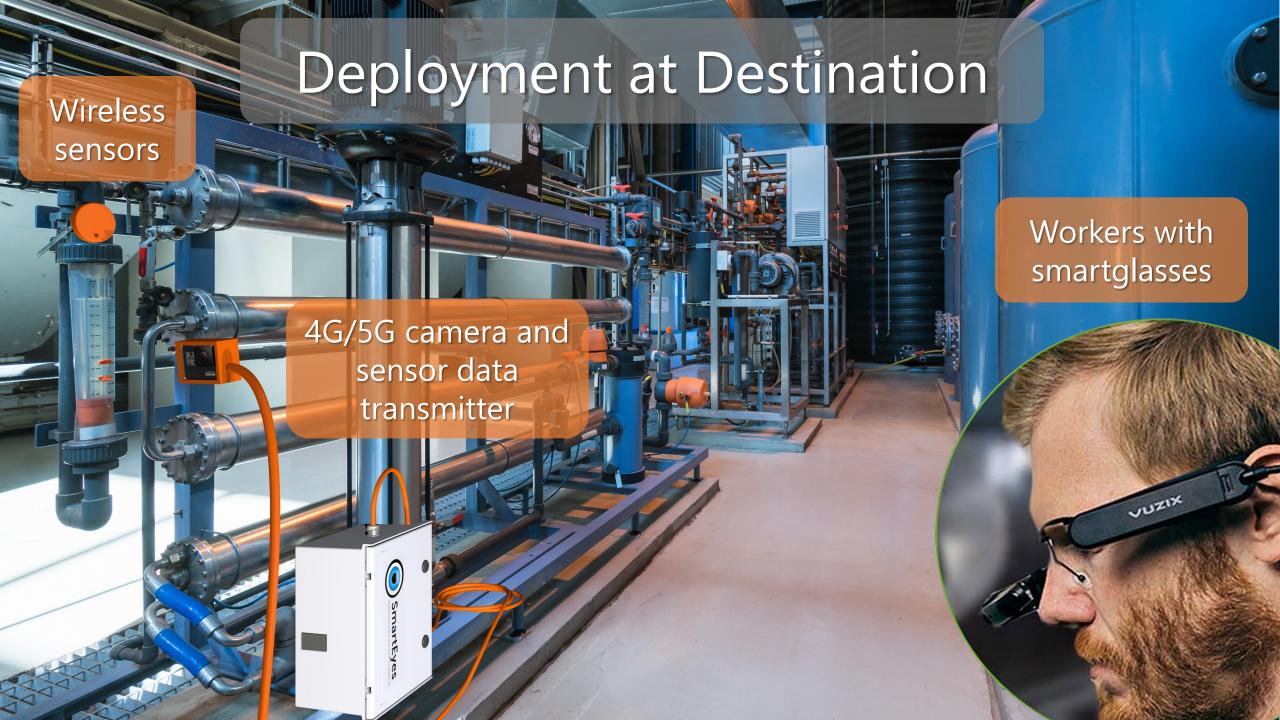

## **Enabling Maximum Awareness to Remote Experts**

Smartglasses

See what the user sees and provide instructions

Streaming cameras

High-quality video feeds (with slow motion and recording possibility) from selected locations

Wireless sensors

Understand the environmental variables not visible in video feeds