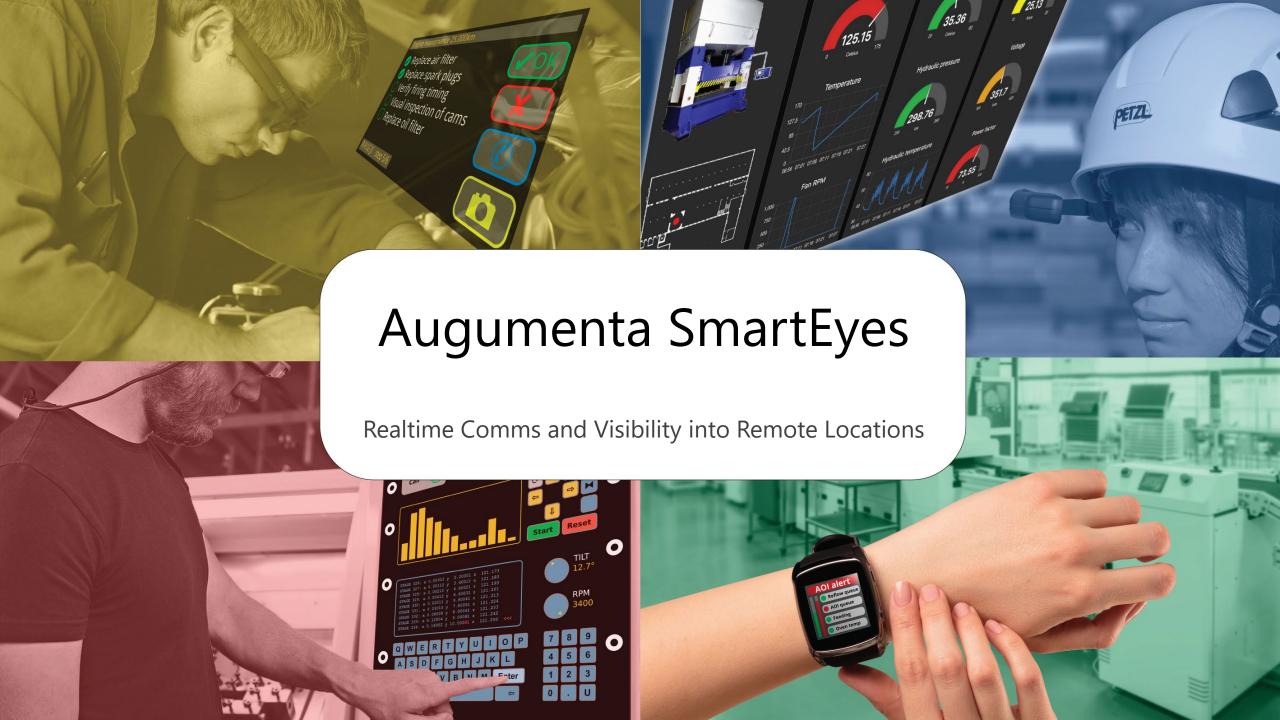

## **Enabling Maximum Awareness to Remote Experts**

Smartglasses

See what the user sees and provide instructions

Streaming cameras

High-quality video feeds (with slow motion and recording possibility) from selected locations

Wireless sensors

Understand the environmental variables not visible in video feeds

## How Remote Experts See It

Realtime data from wireless sensors

Selected video feed in fullscreen view

Thumbnails of live video feeds from the destination

Experts in the call

#### A scalable solution

Compact

1080p30fps video WLAN/RJ45 network Dustproof

Standard

1080p30fps video
Short-range sensors
4G in selected countries
Dust and waterproof

Slow-motion video
HQ streaming
Global 4G/5G
Long-range sensors
Extreme weather