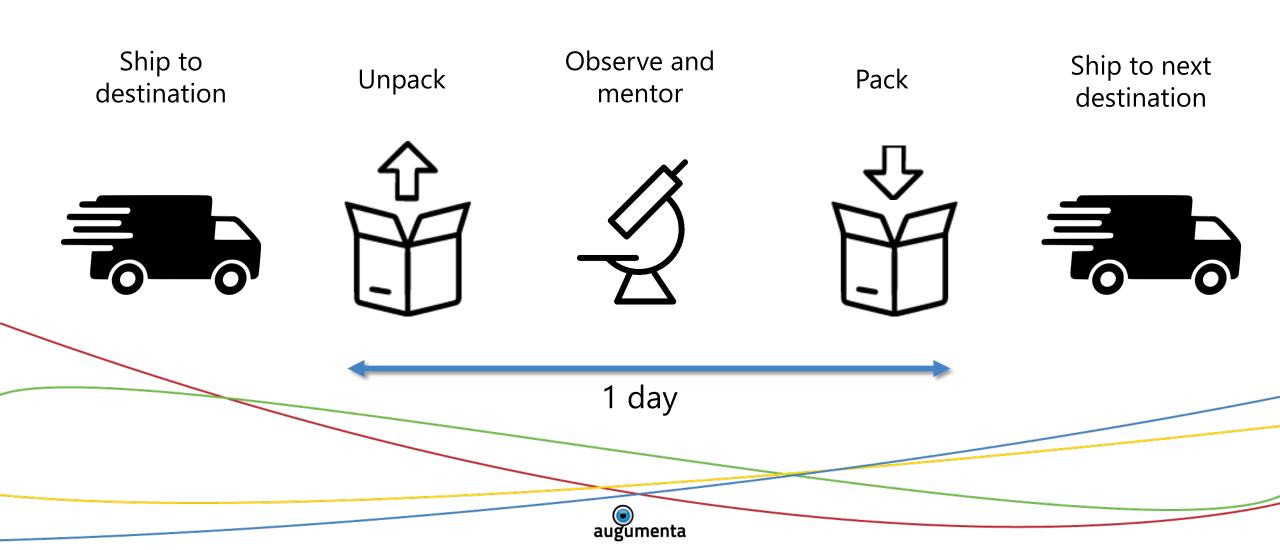

## Problem

#### Solution







Expertise is needed at remote locations but experts cannot travel

Send SmartEyes kit to remote locations and let experts solve problems without traveling



## **Enabling Maximum Awareness to Remote Experts**



Smartglasses

See what the user sees and provide instructions



Streaming cameras

High-quality video feeds (with slow motion and recording possibility) from selected locations



Wireless sensors

Understand the environmental variables not visible in video feeds



## Designed for Efficiency and Ease-of-Use





## How Remote Experts See It

Realtime data from wireless sensors

Selected video feed in fullscreen view



Thumbnails of live video feeds from the destination

Experts in the call



#### A scalable solution



Compact

1080p30fps video WLAN/RJ45 network Dustproof



Standard

1080p30fps video
Short-range sensors
4G in selected countries
Dust and waterproof



Slow-motion video
HQ streaming
Global 4G/5G
Long-range sensors
Extreme weather



# Augumenta End-to-End Architecture





## **Key Features**

- Easy and fast to take in use; just unbox and turn it on
- See what the workers see while giving instructions to them
- Extra HQ eyes on the field; see more than a human eye could
- IoT sensors for sensing what you can't see
- Multiple experts in a session
- Independent of destination